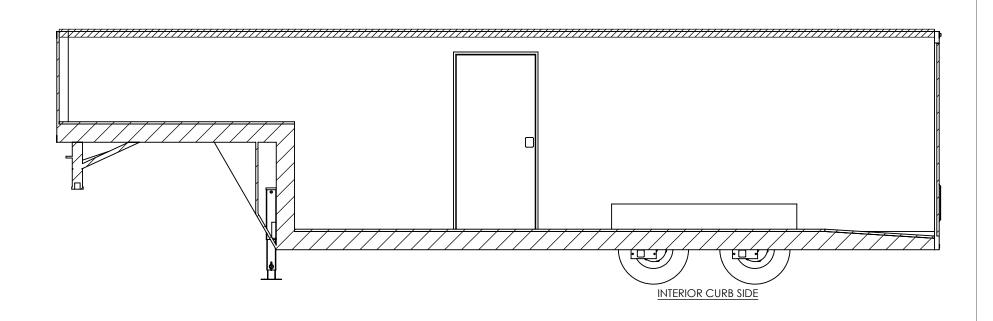

## NAME DATE In1 DRAWN Njm 5/18/16

CHECKED ENG APPR.

ALL DIMENSIONS ARE IN INCHES AND ARE NOMINAL, DIMENSIONS ON ACTUAL TRAILER MAY VARY FROM WHAT IS SHOWN ON PRINT BASED ON ACTUAL FRAMING AND TRAILER STRUCTURE, UNLESS NOTED AS CRITICAL TEMPLATE BGA8.5x32TA INTERIOR SIDES

DWG. NO.

BGA8.5 TA Trailer Assembly

SCALE: 1:42 SHEET 2 OF 4

REV