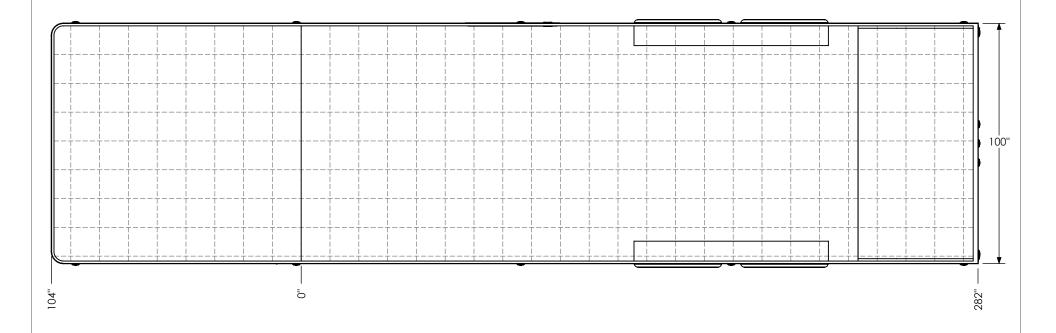

TEMPLATE
BGA8.5x32TA
FLOORPLAN

 DWG. NO.
 REV

 BGA8.5 TA Trailer Assembly
 A

 SCALE: 1:40
 SHEET 1 OF 4

GRID = 12" x 12"

STANDARD: - INTERIOR HEIGHT - 84"

- INTERIOR HEIGHT - 84" - ENTRANCE DOOR - 36" PROPRIETARY AND CONFIDENTIAL