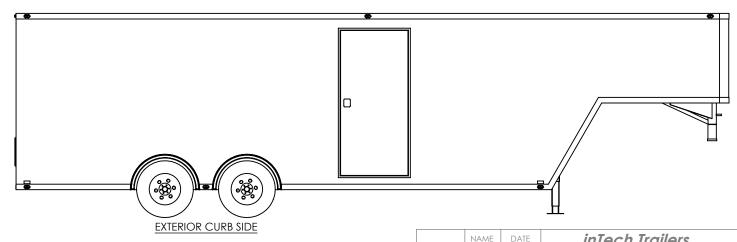

# inTech Trailers

TEMPLATE BGA8.5x32TA EXTERIOR

DWG. NO.

REV BGA8.5 TA Trailer Assembly SCALE: 1:52 SHEET 4 OF 4