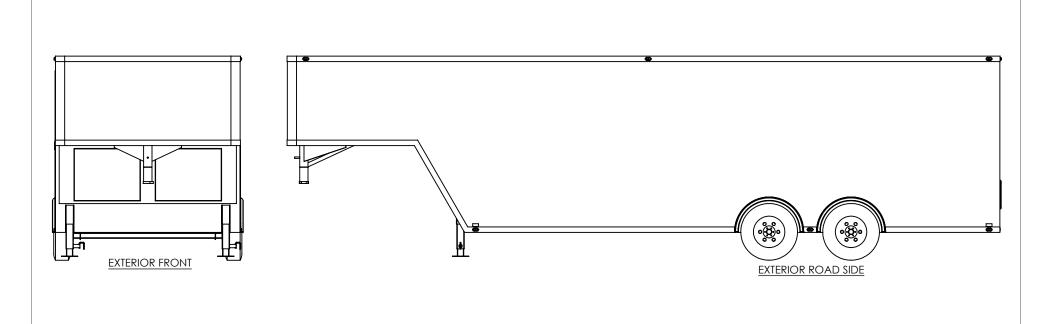

# inTech Trailers

TEMPLATE BGA8.5x32TA EXTERIOR

DWG. NO.

REV BGA8.5 TA Trailer Assembly SCALE: 1:52 SHEET 4 OF 4