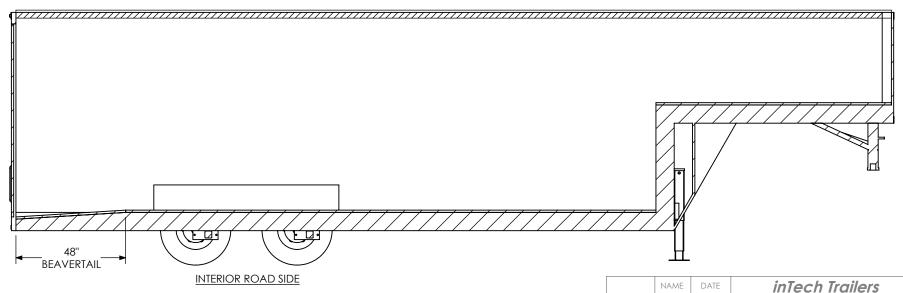

### INTERIOR FRONT

|           | NAME | DATE    |
|-----------|------|---------|
| DRAWN     | NjM  | 5/18/16 |
| CHECKED   |      |         |
| ENG APPR. |      |         |

ALL DIMENSIONS ARE IN INCHES AND ARE NOMINAL, DIMENSIONS ON ACTUAL TRAILER MAY VARY FROM WHAT IS SHOWN ON PRINT BASED ON ACTUAL FRAMING AND TRAILER STRUCTURE, UNLESS NOTED AS CRITICAL

## TEMPLATE BGA8.5x32TA INTERIOR FRONT

inTech Trailers

DWG. NO. REV BGA8.5 TA Trailer Assembly SCALE: 1:20 SHEET 3 OF 4