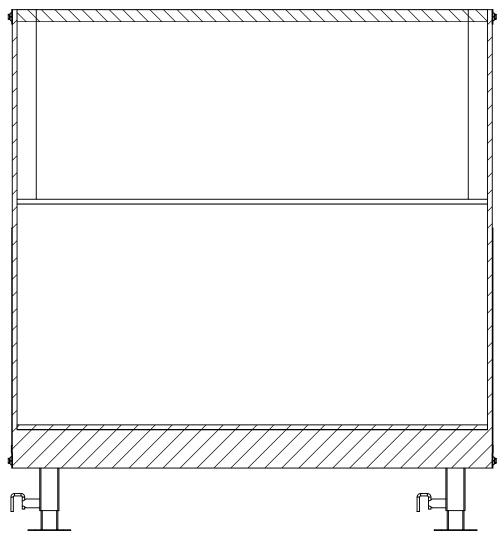

# inTech Trailers

TEMPLATE BGA8.5x32TA EXTERIOR

DWG. NO.

REV BGA8.5 TA Trailer Assembly SCALE: 1:52 SHEET 4 OF 4