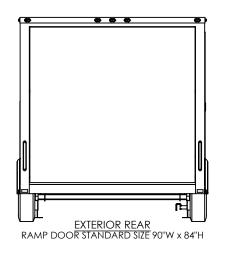

# inTech Trailers

TEMPLATE BGA8.5x32TA EXTERIOR

DWG. NO.

REV BGA8.5 TA Trailer Assembly SCALE: 1:52 SHEET 4 OF 4