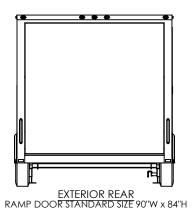

## STANDARD: - INTERIOR HEIGHT - 84" - ENTRANCE DOOR - 36"

# inTech Trailers

TEMPLATE BGA8.5x38TA EXTERIOR

DWG. NO.

BGA8.5 TA Trailer Assembly

SCALE: 1:62

REV.
A

SCALE: 1:62

SHEET 4 OF 4