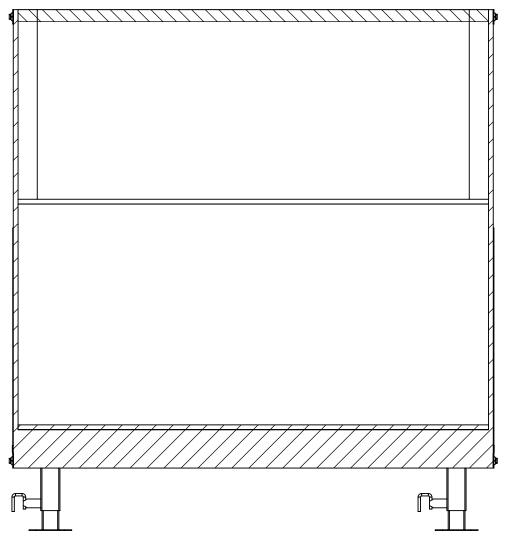

# inTech Trailers

TEMPLATE BGA8.5x38TA EXTERIOR

DWG. NO.

BGA8.5 TA Trailer Assembly

SCALE: 1:62

REV.
A

SCALE: 1:62

SHEET 4 OF 4