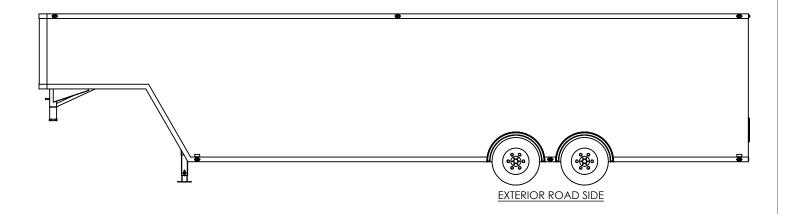

# inTech Trailers

TEMPLATE BGA8.5x38TA EXTERIOR

DWG. NO.

BGA8.5 TA Trailer Assembly

SCALE: 1:62

REV.
A

SCALE: 1:62

SHEET 4 OF 4