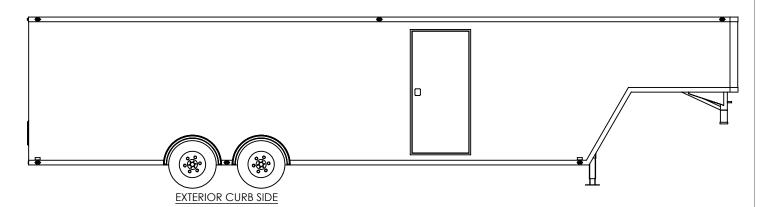

# inTech Trailers

TEMPLATE BGA8.5x38TA EXTERIOR

DWG. NO.

BGA8.5 TA Trailer Assembly

SCALE: 1:62

REV.
A

SCALE: 1:62

SHEET 4 OF 4