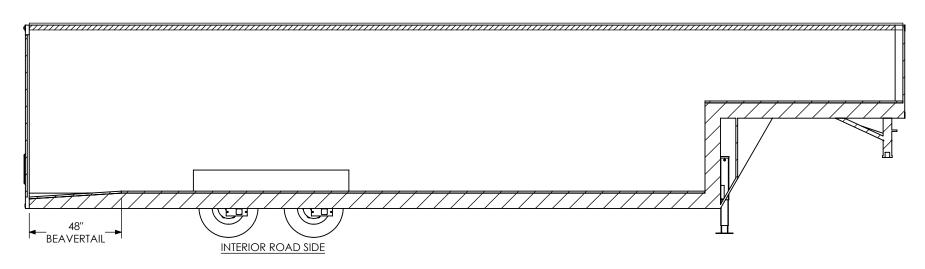

# inTech Trailers

TEMPLATE BGA8.5x38TA INTERIOR SIDES

DWG. NO.

BGA8.5 TA Trailer Assembly

SCALE: 1:2

REV.
A

## INTERIOR FRONT

|           | NAME | DATE    |
|-----------|------|---------|
| DRAWN     | NjM  | 5/18/16 |
| CHECKED   |      |         |
| ENG APPR. |      |         |

ALL DIMENSIONS ARE IN INCHES AND ARE NOMINAL, DIMENSIONS ON ACTUAL TRAILER MAY VARY FROM WHAT IS SHOWN ON PRINT BASED ON ACTUAL FRAMING AND TRAILER STRUCTURE, UNLESS NOTED AS CRITICAL

## inTech Trailers TEMPLATE BGA8.5x38TA INTERIOR FRONT

DWG. NO. REV BGA8.5 TA Trailer Assembly SCALE: 1:20 SHEET 3 OF 4

PROPRIETARY AND CONFIDENTIAL

THE INFORMATION CONTAINED IN THIS DRAWING IS THE SOLE PROPERTY OF INTECH TRAILERS. ANY REPRODUCTION IN PART OR AS A WHOLE WITHOUT THE WRITTEN PERMISSION OF INTECH TRAILERS IS PROHIBITED.