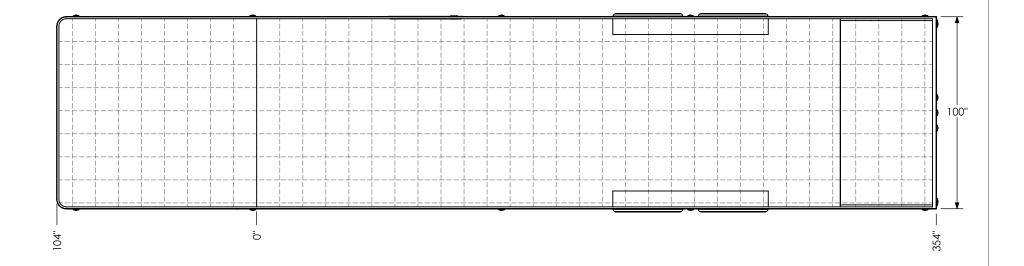

## TEMPLATE BGA8.5x38TA FLOORPLAN

inTech Trailers

DWG. NO. REV BGA8.5 TA Trailer Assembly SCALE: 1:50 SHEET 1 OF 4

GRID = 12" x 12"

PROPRIETARY AND CONFIDENTIAL THE INFORMATION CONTAINED IN THIS DRAWING IS THE SOLE PROPERTY OF INTECH TRAILERS. ANY REPRODUCTION IN PART OR AS A WHOLE WITHOUT THE WRITTEN PERMISSION OF INTECH TRAILERS IS PROHIBITED.

## STANDARD: - INTERIOR HEIGHT - 84" - ENTRANCE DOOR - 36"