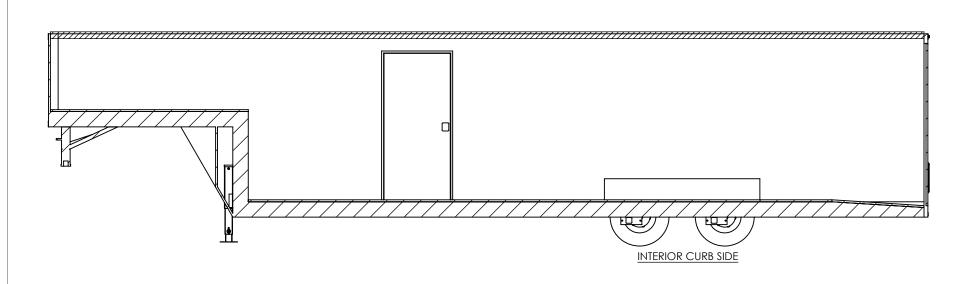

# inTech Trailers

TEMPLATE BGA8.5x38TA INTERIOR SIDES

DWG. NO.

BGA8.5 TA Trailer Assembly

SCALE: 1:2

REV.
A

## INTERIOR FRONT

|           | NAME | DATE    |
|-----------|------|---------|
| DRAWN     | NjM  | 5/18/16 |
| CHECKED   |      |         |
| ENG APPR. |      |         |

ALL DIMENSIONS ARE IN INCHES AND ARE NOMINAL, DIMENSIONS ON ACTUAL TRAILER MAY VARY FROM WHAT IS SHOWN ON PRINT BASED ON ACTUAL FRAMING AND TRAILER STRUCTURE, UNLESS NOTED AS CRITICAL

## inTech Trailers TEMPLATE BGA8.5x38TA INTERIOR FRONT

DWG. NO. REV BGA8.5 TA Trailer Assembly SCALE: 1:20 SHEET 3 OF 4

PROPRIETARY AND CONFIDENTIAL

THE INFORMATION CONTAINED IN THIS DRAWING IS THE SOLE PROPERTY OF INTECH TRAILERS. ANY REPRODUCTION IN PART OR AS A WHOLE WITHOUT THE WRITTEN PERMISSION OF INTECH TRAILERS IS PROHIBITED.