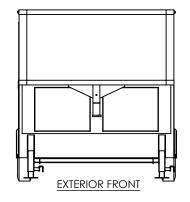

## INTERIOR FRONT

|           | NAME | DATE    |
|-----------|------|---------|
| DRAWN     | NjM  | 5/18/16 |
| CHECKED   |      |         |
| ENG APPR. |      |         |

ALL DIMENSIONS ARE IN INCHES AND ARE NOMINAL, DIMENSIONS ON ACTUAL TRAILER MAY VARY FROM WHAT IS SHOWN ON PRINT BASED ON ACTUAL FRAMING AND TRAILER STRUCTURE, UNLESS NOTED AS CRITICAL

## inTech Trailers TEMPLATE BGA8.5x38TA INTERIOR FRONT

DWG. NO. REV BGA8.5 TA Trailer Assembly SCALE: 1:20 SHEET 3 OF 4

PROPRIETARY AND CONFIDENTIAL

THE INFORMATION CONTAINED IN THIS DRAWING IS THE SOLE PROPERTY OF INTECH TRAILERS. ANY REPRODUCTION IN PART OR AS A WHOLE WITHOUT THE WRITTEN PERMISSION OF INTECH TRAILERS IS PROHIBITED.