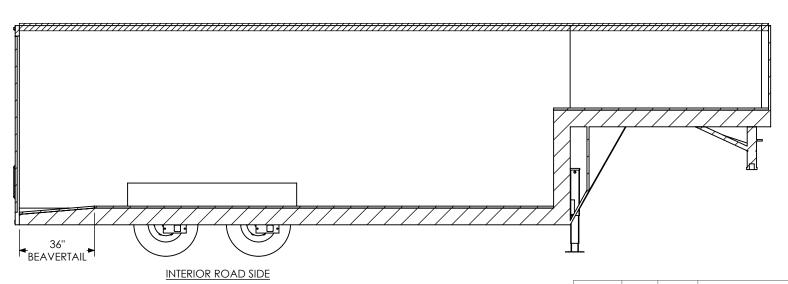

### INTERIOR FRONT

### inTech Trailers

**TEMPLATE** WBGA8.5x30TA INTERIOR FRONT

DWG. NO. REV BGA8.5 TA Trailer Assembly SCALE: 1:20 SHEET 3 OF 4