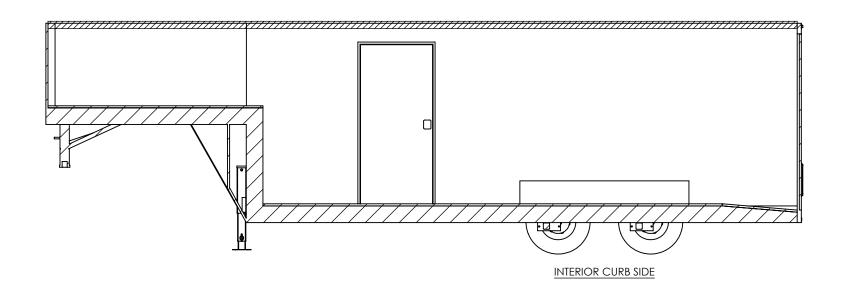

## inTech Trailers

TEMPLATE WBGA8.5x30TA INTERIOR SIDES

DWG. NO.

BGA8.5 TA Trailer Assembly

SCALE: 1:46 SHEET 2 OF 4

REV