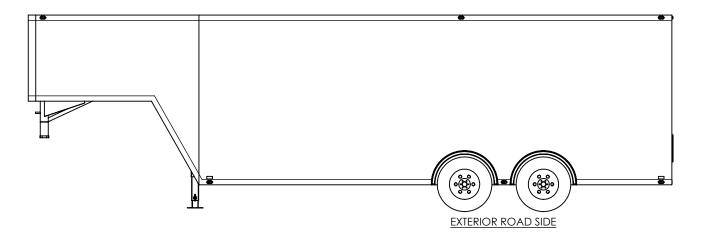

# TEMPLATE

WBGA8.5x30TA EXTERIOR

DWG. NO.

BGA8.5 TA Trailer Assembly

SCALE: 1:54

REV.
A

SHEET 4 OF 4