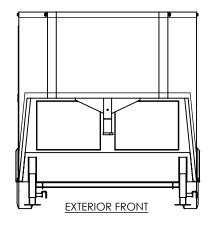

# TEMPLATE

WBGA8.5x30TA EXTERIOR

DWG. NO.

BGA8.5 TA Trailer Assembly

SCALE: 1:54

REV.
A

SHEET 4 OF 4