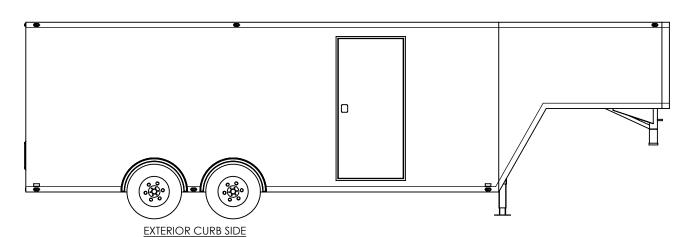

# TEMPLATE

WBGA8.5x30TA EXTERIOR

DWG. NO.

BGA8.5 TA Trailer Assembly

SCALE: 1:54

REV.
A

SHEET 4 OF 4