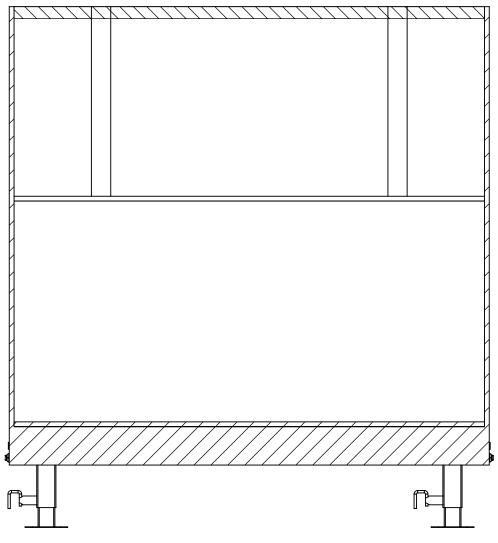

# TEMPLATE

WBGA8.5x30TA EXTERIOR

DWG. NO.

BGA8.5 TA Trailer Assembly

SCALE: 1:54

REV.
A

SHEET 4 OF 4