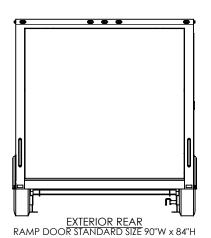

# TEMPLATE

WBGA8.5x30TA EXTERIOR

DWG. NO.

BGA8.5 TA Trailer Assembly

SCALE: 1:54

REV.
A

SHEET 4 OF 4