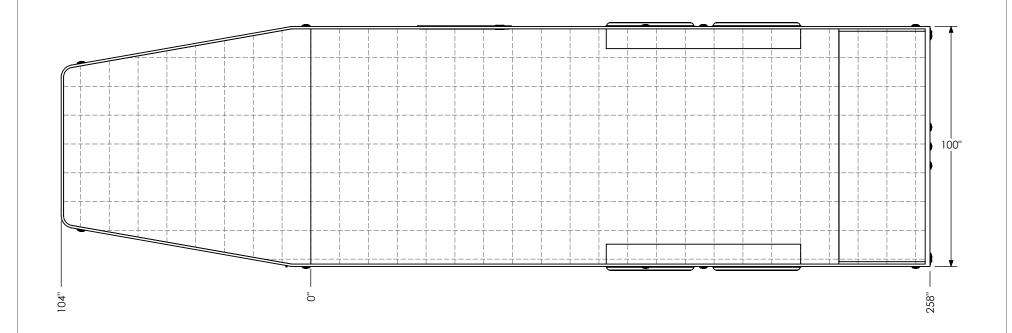

inTech Trailers TEMPLATE WBGA8.5x30TA FLOORPLAN

DWG. NO. REV BGA8.5 TA Trailer Assembly SCALE: 1:40 SHEET 1 OF 4

GRID = 12" x 12"

#### STANDARD:

- INTERIOR HEIGHT - 84"

- ENTRANCE DOOR - 36"