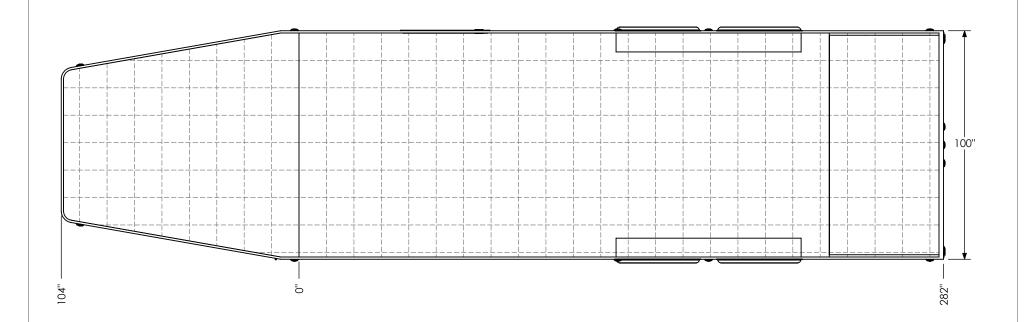

ALL DIMENSIONS ARE IN INCHES AND ARE NOMINAL. DIMENSIONS ON ACTUAL TRAILER MAY VARY FROM WHAT IS SHOWN ON PRINT BASED ON ACTUAL FRAMING AND TRAILER STRUCTURE. UNLESS NOTED AS CRITICAL

TEMPLATE WBGA8.5x32TA FLOORPLAN

inTech Trailers

DWG. NO. REV BGA8.5 TA Trailer Assembly SCALE: 1:42 SHEET 1 OF 4

GRID = 12" x 12"

## STANDARD:

- INTERIOR HEIGHT - 84"

- ENTRANCE DOOR - 36"