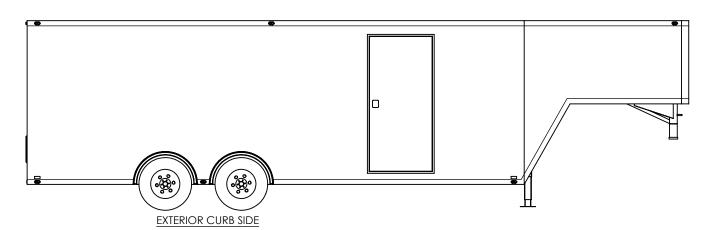

# inTech Trailers TEMPLATE WBGA8.5x32TA EXTERIOR

DWG. NO.

BGA8.5 TA Trailer Assembly

SCALE: 1:56

REV.
A

SHEET 4 OF 4