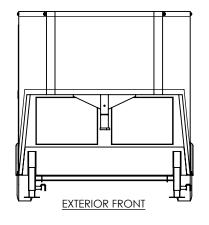

# inTech Trailers TEMPLATE WBGA8.5x32TA EXTERIOR

DWG. NO.

BGA8.5 TA Trailer Assembly

SCALE: 1:56

REV.
A

SHEET 4 OF 4