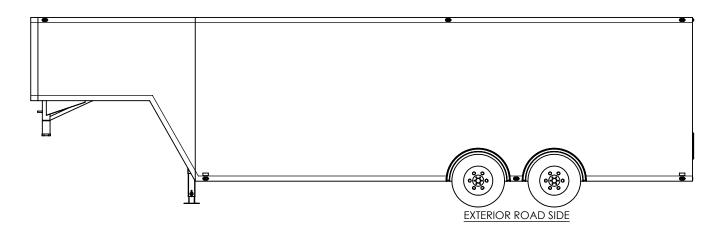

# inTech Trailers TEMPLATE WBGA8.5x32TA EXTERIOR

DWG. NO.

BGA8.5 TA Trailer Assembly

SCALE: 1:56

REV.
A

SHEET 4 OF 4