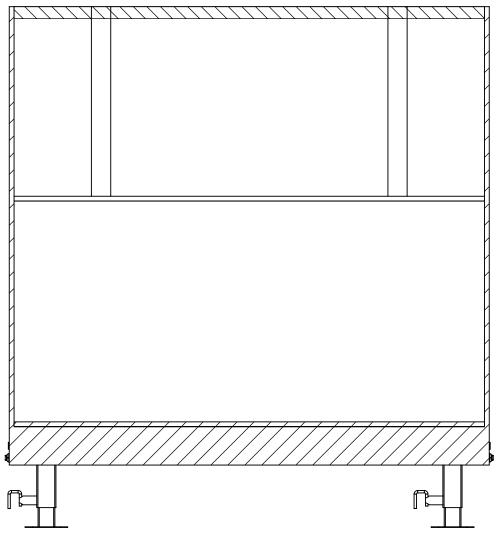

### NAME DATE DRAWN NjM 5/18/16 CHECKED ENG APPR.

ALL DIMENSIONS ARE IN INCHES AND ARE NOMINAL, DIMENSIONS ON ACTUAL TRAILER MAY VARY FROM WHAT IS SHOWN ON PRINT BASED ON ACTUAL FRAMING AND TRAILER STRUCTURE, UNLESS NOTED AS CRITICAL

# inTech Trailers

**TEMPLATE** WBGA8.5x32TA INTERIOR FRONT

DWG. NO. REV BGA8.5 TA Trailer Assembly SCALE: 1:20 SHEET 3 OF 4

PROPRIETARY AND CONFIDENTIAL

THE INFORMATION CONTAINED IN THIS DRAWING IS THE SOLE PROPERTY OF INTECH TRAILERS. ANY REPRODUCTION IN PART OR AS A WHOLE WITHOUT THE WRITTEN PERMISSION OF INTECH TRAILERS IS PROHIBITED.