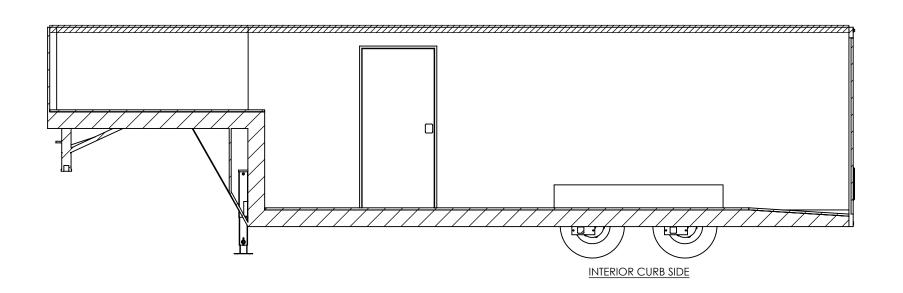

### NAME DATE DRAWN NjM 5/18/16 CHECKED

ENG APPR.

ALL DIMENSIONS ARE IN INCHES AND ARE NOMINAL. DIMENSIONS ON ACTUAL TRAILER MAY VARY FROM WHAT IS SHOWN ON PRINT BASED ON ACTUAL FRAMING AND TRAILER STRUCTURE. UNLESS NOTED AS CRITICAL

# inTech Trailers

**TEMPLATE** WBGA8.5x32TA INTERIOR SIDES

DWG. NO.

BGA8.5 TA Trailer Assembly

SCALE: 1:46 SHEET 2 OF 4

REV