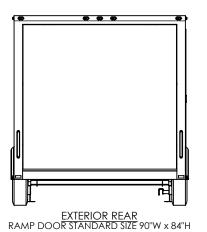

# inTech Trailers TEMPLATE WBGA8.5x32TA EXTERIOR

DWG. NO.

BGA8.5 TA Trailer Assembly

SCALE: 1:56

REV.
A

SHEET 4 OF 4