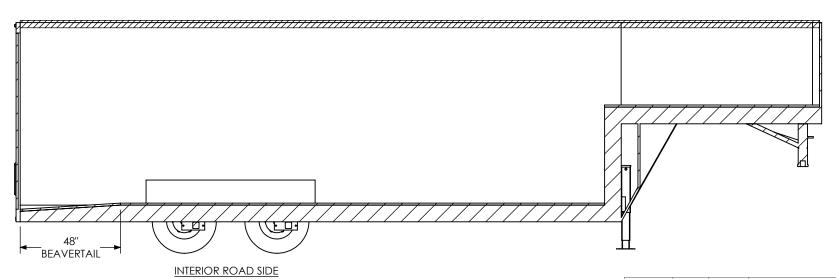

# inTech Trailers

**TEMPLATE** WBGA8.5x32TA INTERIOR SIDES

DWG. NO.

BGA8.5 TA Trailer Assembly

SCALE: 1:46 SHEET 2 OF 4

REV