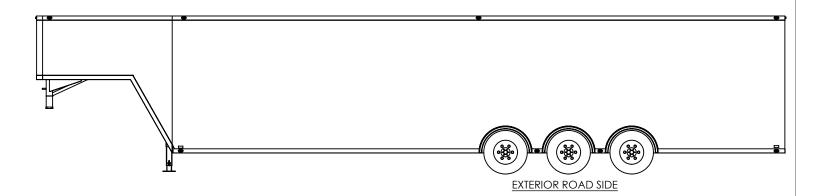

# inTech Trailers

TEMPLATE WBGA8.5x44TTA EXTERIOR SIDES

 DWG. NO.
 REV.

 WBGA8.5 TTA Trailer Assembly
 A

 SCALE: 1:68
 SHEET 4 OF 4