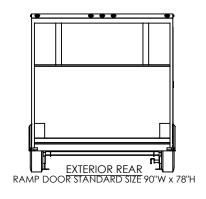

# inTech Trailers

TEMPLATE WBGA8.5x44TTA INTERIOR FRONT

 DWG. NO.
 REV.

 WBGA8.5 TTA Trailer Assembly
 A

 SCALE: 1:20
 SHEET 3 OF 4