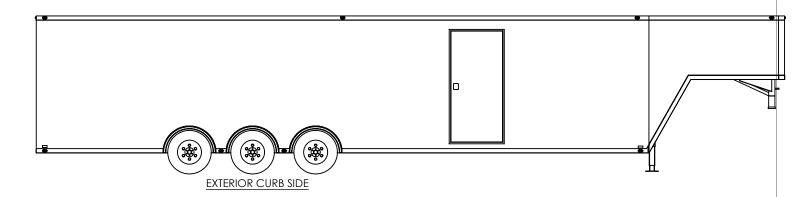

# inTech Trailers

TEMPLATE WBGA8.5x44TTA EXTERIOR SIDES

 DWG. NO.
 REV.

 WBGA8.5 TTA Trailer Assembly
 A

 SCALE: 1:68
 SHEET 4 OF 4