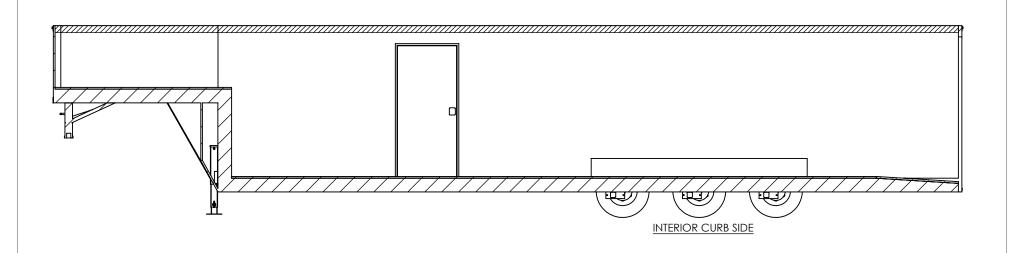

# DRAWN NJM 5/18/16 CHECKED TEMPLATE ENG APPR. ALL DIMENSIONS ARE IN INCHES INTECH Trailers TEMPLATE WBGA8.5x44TTA INTERIOR SIDES

STANDARD:

- INTERIOR HEIGHT - 84"

- ENTRANCE DOOR - 36"

PROPRIETARY AND CONFIDENTIAL

THE INFORMATION CONTAINED IN THIS DRAWING IS THE SOLE PROPERTY OF INTECH TRAILERS. ANY REPRODUCTION IN PART OR AS A WHOLE WITHOUT THE WRITTEN PERMISSION OF INTECH TRAILERS IS PROHIBITED.

ALL DIMENSIONS ARE IN INCHES AND ARE NOMINAL. DIMENSIONS ON ACTUAL TRAILER MAY VARY FROM WHAT IS SHOWN ON PRINT BASED ON ACTUAL FRAMING AND TRAILER STRUCTURE. UNLESS NOTED AS CRITICAL

DWG. NO. WBGA8.5 TTA Trailer Assembly

SCALE: 1:56 SHEET 2 OF 4

REV