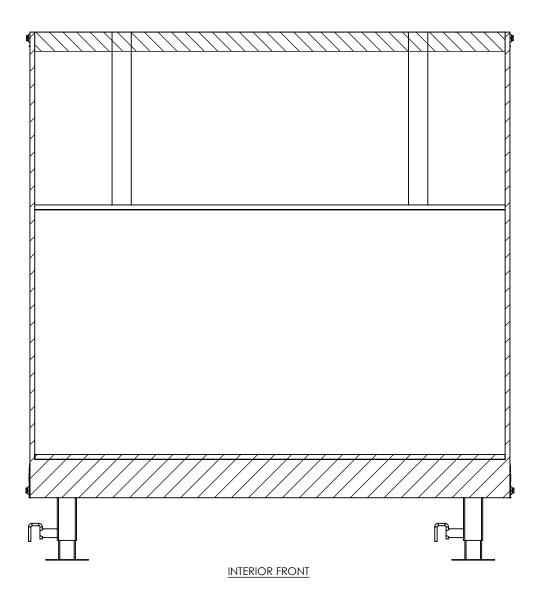

|           | NAME | DATE    |
|-----------|------|---------|
| DRAWN     | NjM  | 5/18/16 |
| CHECKED   |      |         |
| ENG APPR. |      |         |

ALL DIMENSIONS ARE IN INCHES AND ARE NOMINAL, DIMENSIONS ON ACTUAL TRAILER MAY VARY FROM WHAT IS SHOWN ON PRINT BASED ON ACTUAL FRAMING AND TRAILER STRUCTURE, UNLESS NOTED AS CRITICAL

# inTech Trailers

TEMPLATE WBGA8.5x44TTA INTERIOR FRONT

 DWG. NO.
 REV.

 WBGA8.5 TTA Trailer Assembly
 A

 SCALE: 1:20
 SHEET 3 OF 4