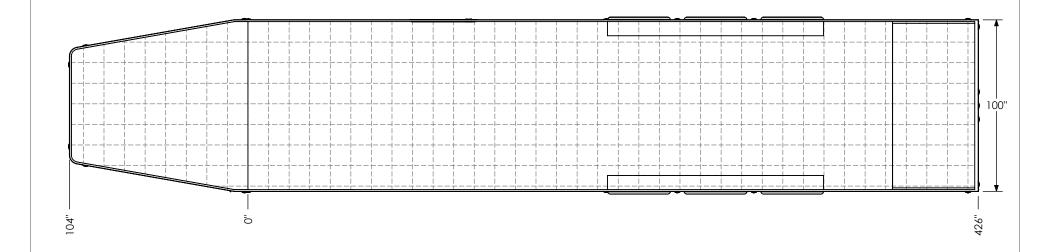

NAME DATE DRAWN NjM 5/18/16 CHECKED ENG APPR.

ALL DIMENSIONS ARE IN INCHES AND ARE NOMINAL. DIMENSIONS ON ACTUAL TRAILER MAY VARY FROM WHAT IS SHOWN ON PRINT BASED ON ACTUAL FRAMING AND TRAILER STRUCTURE. UNLESS NOTED AS CRITICAL

TEMPLATE WBGA8.5x44TTA FLOORPLAN

inTech Trailers

DWG. NO. REV WBGA8.5 TTA Trailer Assembly SHEET 1 OF 4 SCALE: 1:56

GRID = 12" x 12"

PROPRIETARY AND CONFIDENTIAL THE INFORMATION CONTAINED IN THIS DRAWING IS THE SOLE PROPERTY OF INTECH TRAILERS. ANY REPRODUCTION IN PART OR AS A WHOLE WITHOUT THE WRITTEN PERMISSION OF INTECH TRAILERS IS PROHIBITED.