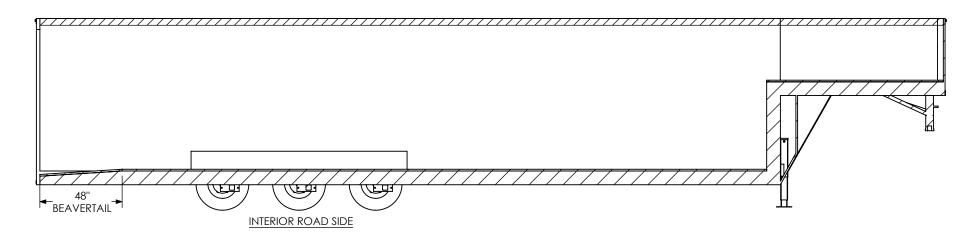

# DRAWN NJM 5/18/16 CHECKED TEMPLATE ENG APPR. ALL DIMENSIONS ARE IN INCHES INTECH Trailers TEMPLATE WBGA8.5x44TTA INTERIOR SIDES

STANDARD:

- INTERIOR HEIGHT - 84"

- ENTRANCE DOOR - 36"

PROPRIETARY AND CONFIDENTIAL

THE INFORMATION CONTAINED IN THIS DRAWING IS THE SOLE PROPERTY OF INTECH TRAILERS. ANY REPRODUCTION IN PART OR AS A WHOLE WITHOUT THE WRITTEN PERMISSION OF INTECH TRAILERS IS PROHIBITED.

ALL DIMENSIONS ARE IN INCHES AND ARE NOMINAL. DIMENSIONS ON ACTUAL TRAILER MAY VARY FROM WHAT IS SHOWN ON PRINT BASED ON ACTUAL FRAMING AND TRAILER STRUCTURE. UNLESS NOTED AS CRITICAL

DWG. NO. WBGA8.5 TTA Trailer Assembly

SCALE: 1:56 SHEET 2 OF 4

REV