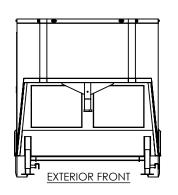

# inTech Trailers

TEMPLATE WBGA8.5x44TTA INTERIOR FRONT

 DWG. NO.
 REV.

 WBGA8.5 TTA Trailer Assembly
 A

 SCALE: 1:20
 SHEET 3 OF 4