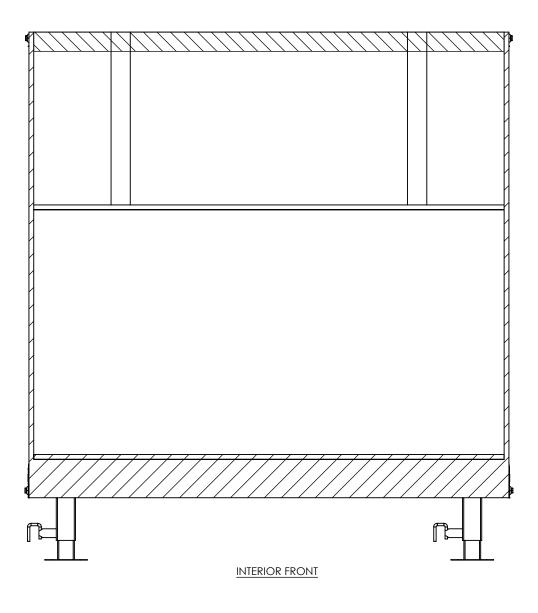

# DRAWN NjM 5/18/16 CHECKED ENG APPR.

ALL DIMENSIONS ARE IN INCHES AND ARE NOMINAL, DIMENSIONS ON ACTUAL TRAILER MAY VARY FROM WHAT IS SHOWN ON PRINT BASED ON ACTUAL FRAMING AND TRAILER STRUCTURE, UNLESS NOTED AS CRITICAL

## inTech Trailers

TEMPLATE WBGA8.5x48TTA INTERIOR FRONT

 DWG, NO.
 REV.

 WBGA8.5 TTA Trailer Assembly
 A

 SCALE: 1:20
 SHEET 3 OF 4

**EXTERIOR FRONT** 