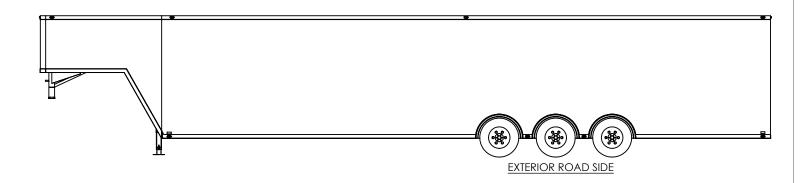

NAME DATE

ALL DIMENSIONS ARE IN INCHES AND ARE NOMINAL, DIMENSIONS ON ACTUAL TRAILER MAY VARY FROM WHAT IS SHOWN ON PRINT BASED ON ACTUAL FRAMING AND TRAILER STRUCTURE, UNLESS NOTED AS CRITICAL

# inTech Trailers

TEMPLATE WBGA8.5x48TTA EXTERIOR SIDES

 DWG. NO.
 REV.

 WBGA8.5 TTA Trailer Assembly
 A

 SCALE: 1:96
 SHEET 4 OF 4