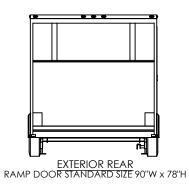

## inTech Trailers

TEMPLATE WBGA8.5x48TTA INTERIOR FRONT

 DWG, NO.
 REV.

 WBGA8.5 TTA Trailer Assembly
 A

 SCALE: 1:20
 SHEET 3 OF 4

**EXTERIOR FRONT** 