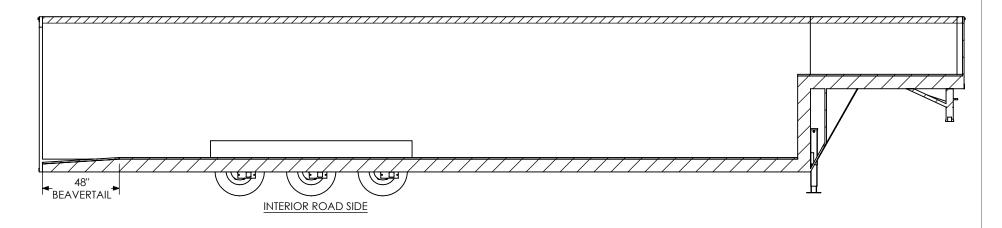

ALL DIMENSIONS ARE IN INCHES AND ARE NOMINAL. DIMENSIONS ON ACTUAL TRAILER MAY VARY FROM WHAT IS SHOWN ON PRINT BASED ON ACTUAL FRAMING AND TRAILER STRUCTURE. UNLESS NOTED AS CRITICAL TEMPLATE WBGA8.5x48TTA INTERIOR SIDES

inTech Trailers

DWG. NO.

WBGA8.5 TTA Trailer Assembly

SCALE: 1:60

REV
A

STANDARD: - INTERIOR HEIGHT - 84" - ENTRANCE DOOR - 36" PROPRIETARY AND CONFIDENTIAL
THE INFORMATION CONTAINED IN THIS DRAWING IS THE
SOLE PROPERTY OF INTECT I REALIERS, ANY REPRODUCTION
IN PART OR AS A WHOLE WITHOUT THE WRITTEN PERMISSION
OF INTECH TRALIERS IS PROHIBITED.