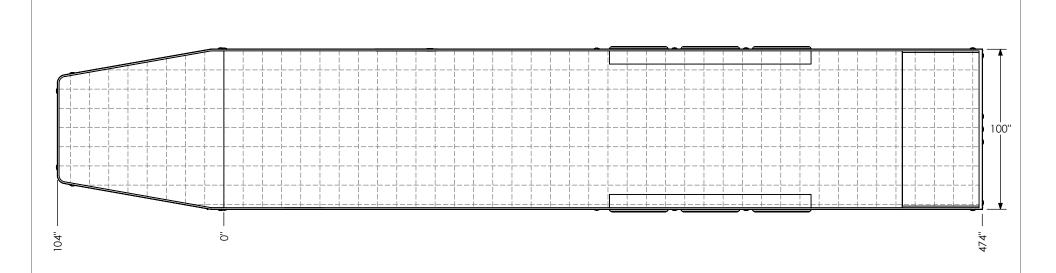

NAME DATE DRAWN NjM 5/18/16 CHECKED ENG APPR.

ALL DIMENSIONS ARE IN INCHES AND ARE NOMINAL. DIMENSIONS ON ACTUAL TRAILER MAY VARY FROM WHAT IS SHOWN ON PRINT BASED ON ACTUAL FRAMING AND TRAILER STRUCTURE. UNLESS NOTED AS CRITICAL

## TEMPLATE WBGA8.5x48TTA FLOORPLAN

inTech Trailers

DWG. NO. REV WBGA8.5 TTA Trailer Assembly SHEET 1 OF 4 SCALE: 1:2

PROPRIETARY AND CONFIDENTIAL

THE INFORMATION CONTAINED IN THIS DRAWING IS THE SOLE PROPERTY OF INTECH TRAILERS. ANY REPRODUCTION IN PART OR AS A WHOLE WITHOUT THE WRITTEN PERMISSION OF INTECH TRAILERS IS PROHIBITED.