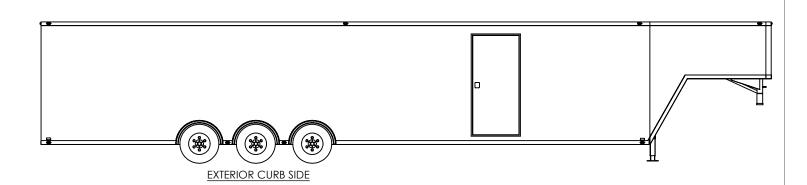

NAME DATE

ALL DIMENSIONS ARE IN INCHES AND ARE NOMINAL, DIMENSIONS ON ACTUAL TRAILER MAY VARY FROM WHAT IS SHOWN ON PRINT BASED ON ACTUAL FRAMING AND TRAILER STRUCTURE, UNLESS NOTED AS CRITICAL

# inTech Trailers

TEMPLATE WBGA8.5x48TTA EXTERIOR SIDES

 DWG. NO.
 REV.

 WBGA8.5 TTA Trailer Assembly
 A

 SCALE: 1:96
 SHEET 4 OF 4