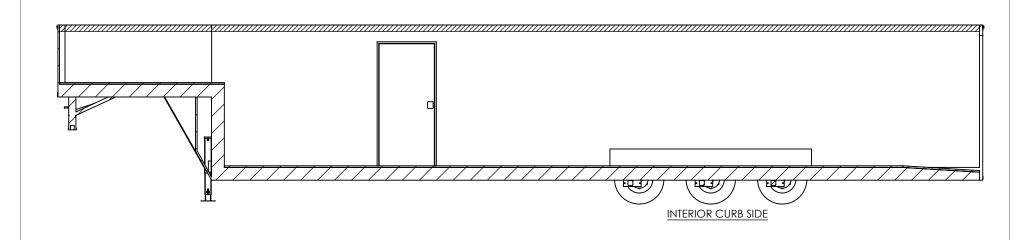

ALL DIMENSIONS ARE IN INCHES AND ARE NOMINAL. DIMENSIONS ON ACTUAL TRAILER MAY VARY FROM WHAT IS SHOWN ON PRINT BASED ON ACTUAL FRAMING AND TRAILER STRUCTURE. UNLESS NOTED AS CRITICAL TEMPLATE WBGA8.5x48TTA INTERIOR SIDES

inTech Trailers

DWG. NO.

WBGA8.5 TTA Trailer Assembly

SCALE: 1:60

REV
A

STANDARD: - INTERIOR HEIGHT - 84" - ENTRANCE DOOR - 36" PROPRIETARY AND CONFIDENTIAL
THE INFORMATION CONTAINED IN THIS DRAWING IS THE
SOLE PROPERTY OF INTECT I REALIERS, ANY REPRODUCTION
IN PART OR AS A WHOLE WITHOUT THE WRITTEN PERMISSION
OF INTECH TRALIERS IS PROHIBITED.