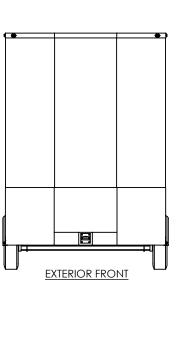

DRAWN NjM 5/18/16

CHECKED

ENG APPR.

ALL DIMENSIONS ARE IN INCHES AND ARE NOMINAL. DIMENSIONS ON ACTUAL TRAILER MAY VARY FROM WHAT IS SHOWN ON PRINT BASED ON ACTUAL FRAMING AND TRAILER STRUCTURE. UNLESS NOTED AS CRITICAL TEMPLATE
WBSA8.5x26+2TTA
EXTERIOR SIDES