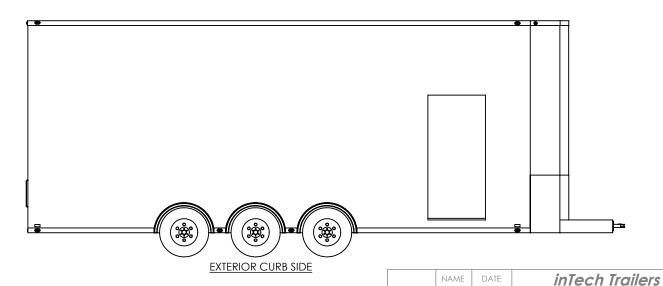

DRAWN NjM 5/18/16

CHECKED

ENG APPR.

ALL DIMENSIONS ARE IN INCHES AND ARE NOMINAL. DIMENSIONS ON ACTUAL TRAILER MAY VARY FROM WHAT IS SHOWN ON PRINT BASED ON ACTUAL FRAMING AND TRAILER STRUCTURE. UNLESS NOTED AS CRITICAL TEMPLATE
WBSA8.5x26+2TTA
EXTERIOR SIDES