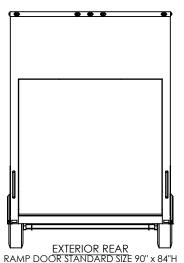

DRAWN NjM 5/18/16

CHECKED

ENG APPR.

ALL DIMENSIONS ARE IN INCHES AND ARE NOMINAL. DIMENSIONS ON ACTUAL TRAILER MAY VARY FROM WHAT IS SHOWN ON PRINT BASED ON ACTUAL FRAMING AND TRAILER STRUCTURE. UNLESS NOTED AS CRITICAL TEMPLATE
WBSA8.5x26+2TTA
EXTERIOR SIDES