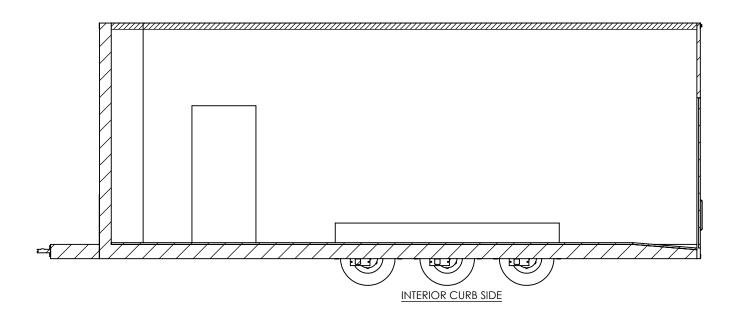

ALL DIMENSIONS ARE IN INCHES AND ARE NOMINAL. DIMENSIONS ON ACTUAL TRAILER MAY VARY FROM WHAT IS SHOWN ON PRINT BASED ON ACTUAL FRAMING AND TRAILER STRUCTURE, UNLESS NOTED AS CRITICAL TEMPLATE
WBSA8.5x26+2TTA
INTERIOR SIDES

 DWG. NO.
 REV.

 WBSA8.5+2TTA Trailer Assembly
 A

 SCALE: 1:54
 SHEET 2 OF 4