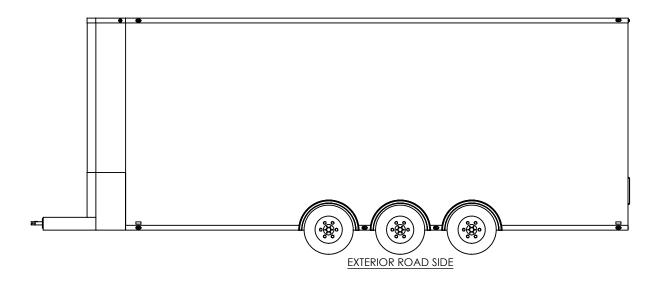

DRAWN NjM 5/18/16

CHECKED

ENG APPR.

ALL DIMENSIONS ARE IN INCHES AND ARE NOMINAL. DIMENSIONS ON ACTUAL TRAILER MAY VARY FROM WHAT IS SHOWN ON PRINT BASED ON ACTUAL FRAMING AND TRAILER STRUCTURE. UNLESS NOTED AS CRITICAL TEMPLATE
WBSA8.5x26+2TTA
EXTERIOR SIDES