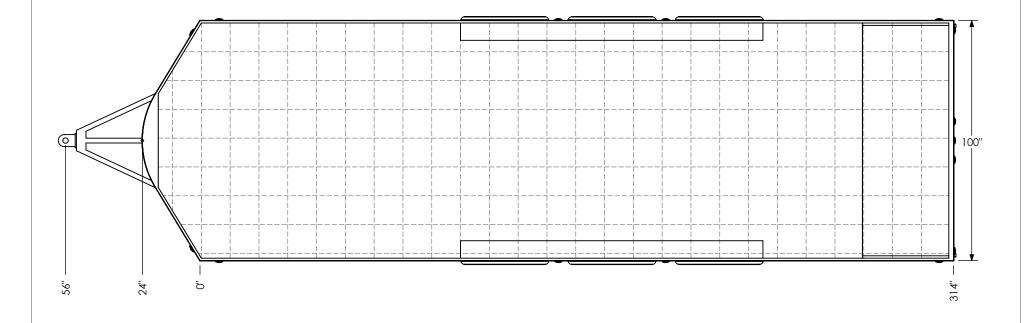

## inTech Trailers

TEMPLATE WBSA8.5x26+2TTA FLOORPLAN

DWG. NO. REV WBSA8.5+2TTA Trailer Assembly SHEET 1 OF 4 SCALE: 1:40

GRID = 12" x 12"

STANDARD:

- INTERIOR HEIGHT - 120"

- ENTRANCE DOOR - 36"

PROPRIETARY AND CONFIDENTIAL