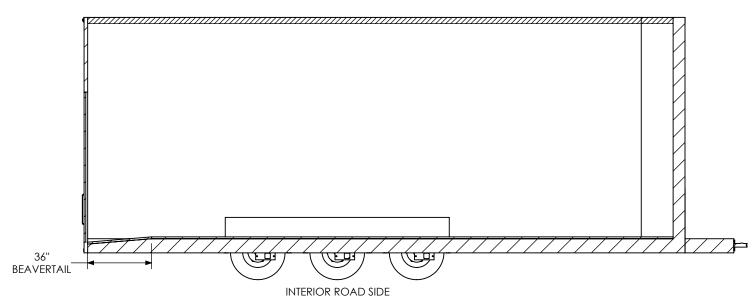

ALL DIMENSIONS ARE IN INCHES AND ARE NOMINAL. DIMENSIONS ON ACTUAL TRAILER MAY VARY FROM WHAT IS SHOWN ON PRINT BASED ON ACTUAL FRAMING AND TRAILER STRUCTURE, UNLESS NOTED AS CRITICAL TEMPLATE
WBSA8.5x26+2TTA
INTERIOR SIDES

 DWG. NO.
 REV.

 WBSA8.5+2TTA Trailer Assembly
 A

 SCALE: 1:54
 SHEET 2 OF 4