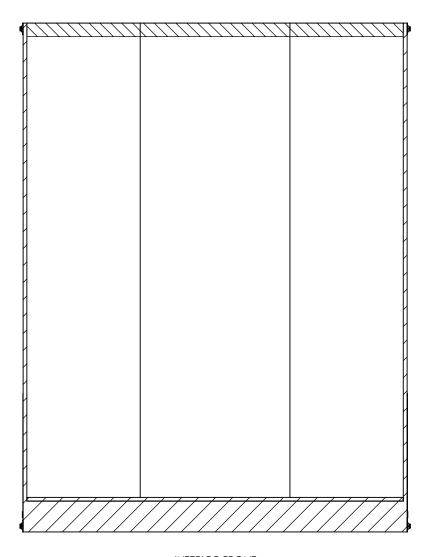

### INTERIOR FRONT

## inTech Trailers

TEMPLATE WB\$A8.5x26+2TTA INTERIOR FRONT

 DWG, NO.
 REV.

 WBSA8.5+2TTA Trailer Assembly
 A

 SCALE: 1:25
 SHEET 3 OF 4