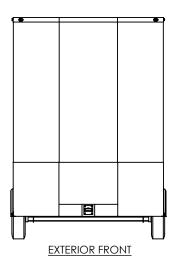

NAME DATE
DRAWN NJM 5/18/16
CHECKED
ENG APPR.

ALL DIMENSIONS ARE IN INCHES AND ARE NOMINAL. DIMENSIONS ON ACTUAL TRAILER MAY VARY FROM WHAT IS SHOWN ON PRINT BASED ON ACTUAL FRAMING AND TRAILER STRUCTURE. UNLESS NOTED AS CRITICAL INTech Trailers

TEMPLATE
WBSA8.5x30+2TTA
EXTERIOR SIDES

 DWG, NO.
 REV.

 WB\$A8.5+2TTA Trailer Assembly
 A

 SCALE: 1:96
 SHEET 4 OF 4