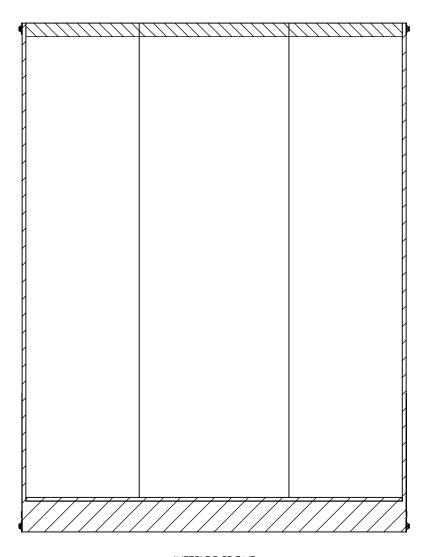

## INTERIOR FRONT

## inTech Trailers

TEMPLATE WBSA8.5x30+2TTA INTERIOR FRONT

 DWG. NO.
 REV.

 WBSA8.5+2TTA Trailer Assembly
 A

 SCALE: 1:25
 SHEET 3 OF 4

PROPRIETARY AND CONFIDENTIAL

THE INFORMATION CONTAINED IN THIS DRAWING IS THE SOLE PROPERTY OF INTECH TRAILERS. ANY REPRODUCTION IN PART OR AS A WHOLE WITHOUT THE WRITTEN PERMISSION OF INTECH TRAILERS IS PROHIBITED.