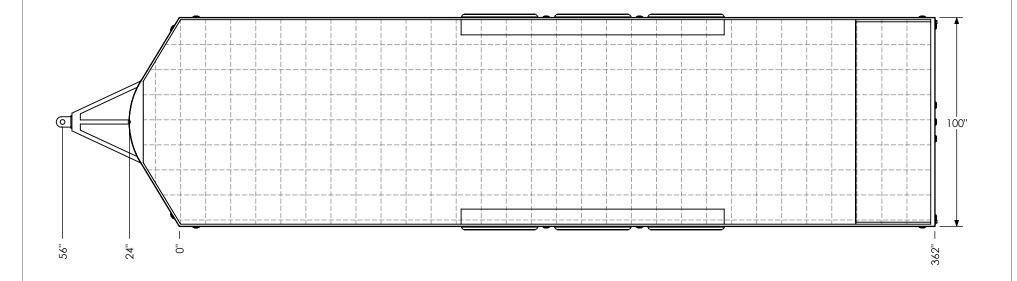

# TEMPLATE WBSA8.5x30+2TTA FLOORPLAN

inTech Trailers

DWG. NO. REV WBSA8.5+2TTA Trailer Assembly SHEET 1 OF 4 SCALE: 1:46

### PROPRIETARY AND CONFIDENTIAL

THE INFORMATION CONTAINED IN THIS DRAWING IS THE SOLE PROPERTY OF INTECH TRAILERS. ANY REPRODUCTION IN PART OR AS A WHOLE WITHOUT THE WRITTEN PERMISSION OF INTECH TRAILERS IS PROHIBITED.