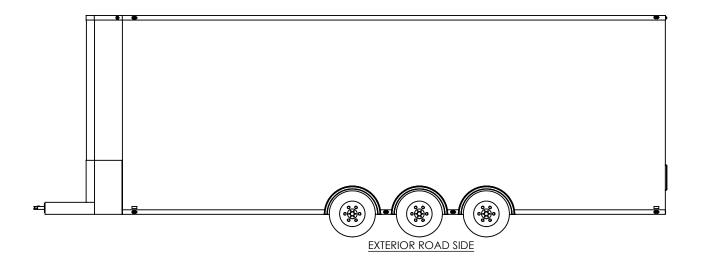

NAME DATE
DRAWN NJM 5/18/16
CHECKED
ENG APPR.

ALL DIMENSIONS ARE IN INCHES AND ARE NOMINAL. DIMENSIONS ON ACTUAL TRAILER MAY VARY FROM WHAT IS SHOWN ON PRINT BASED ON ACTUAL FRAMING AND TRAILER STRUCTURE. UNLESS NOTED AS CRITICAL INTech Trailers

TEMPLATE
WBSA8.5x30+2TTA
EXTERIOR SIDES

 DWG, NO.
 REV.

 WB\$A8.5+2TTA Trailer Assembly
 A

 SCALE: 1:96
 SHEET 4 OF 4