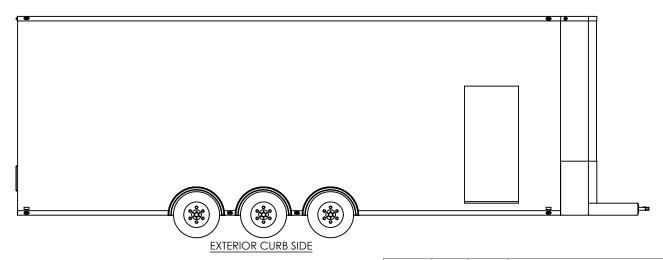

NAME DATE
DRAWN NJM 5/18/16
CHECKED
ENG APPR.

ALL DIMENSIONS ARE IN INCHES AND ARE NOMINAL. DIMENSIONS ON ACTUAL TRAILER MAY VARY FROM WHAT IS SHOWN ON PRINT BASED ON ACTUAL FRAMING AND TRAILER STRUCTURE. UNLESS NOTED AS CRITICAL INTech Trailers

TEMPLATE
WBSA8.5x30+2TTA
EXTERIOR SIDES

 DWG, NO.
 REV.

 WB\$A8.5+2TTA Trailer Assembly
 A

 SCALE: 1:96
 SHEET 4 OF 4