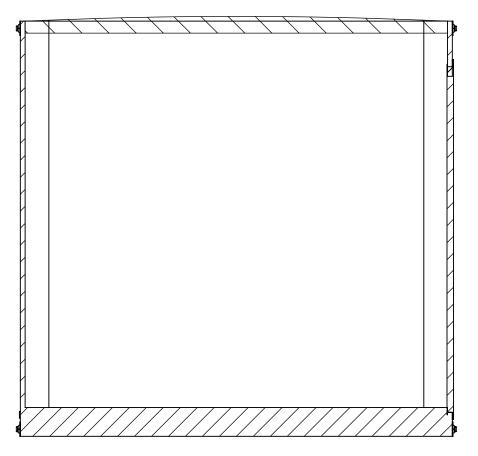

## INTERIOR FRONT

## CHECKED ENG APPR.

DRAWN

NAME

NjM

ALL DIMENSIONS ARE IN INCHES AND ARE NOMINAL, DIMENSIONS ON ACTUAL TRAILER MAY VARY FROM WHAT IS SHOWN ON PRINT BASED ON ACTUAL FRAMING AND TRAILER STRUCTURE, UNLESS NOTED AS CRITICAL

## inTech Trailers

TEMPLATE BTA7.5x20TA INTERIOR FRONT

DATE

5/18/16

DWG. NO. REV BTA7.5x TA Trailer Assembly SCALE: 1:20 SHEET 3 OF 4