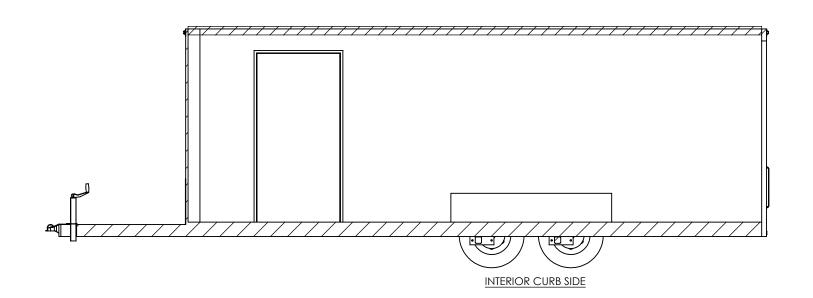

|           | NAME | DATE    |   |
|-----------|------|---------|---|
| DRAWN     | NjM  | 5/18/16 | r |
| CHECKED   |      |         |   |
| ENG APPR. |      |         |   |

ALL DIMENSIONS ARE IN INCHES AND ARE NOMINAL. DIMENSIONS ON ACTUAL TRAILER MAY VARY FROM WHAT IS SHOWN ON PRINT BASED ON ACTUAL FRAMING AND TRAILER STRUCTURE. UNLESS NOTED AS CRITICAL TEMPLATE
BTA7.5x20TA
INTERIOR SIDES

 DWG. NO.
 REV

 BTA7.5x TA Trailer Assembly
 A

 SCALE: 1:2
 SHEET 2 OF 4