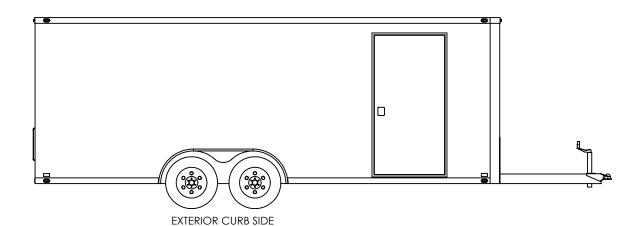

 NAME
 DATE
 InTech Trailers

 DRAWN
 NjM
 5/18/16
 TEMPLATE

 CHECKED
 BTA7.5x20TA
 EXTERIOR

ALL DIMENSIONS ARE IN INCHES AND ARE NOMINAL. DIMENSIONS ON ACTUAL TRAILER MAY VARY FROM WHAT IS SHOWN ON PRINT BASED ON ACTUAL FRAMING AND TRAILER STRUCTURE. UNLESS NOTED AS CRITICAL

 DWG, NO.
 REV.

 BTA7.5x TA Trailer Assembly
 A

 SCALE: 1:96
 SHEET 4 OF 4