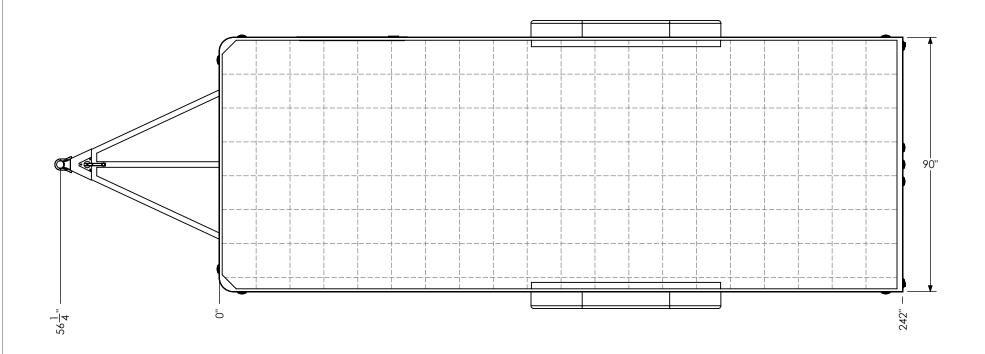

NAME DATE 5/18/16 DRAWN NjM CHECKED ENG APPR.

ALL DIMENSIONS ARE IN INCHES AND ARE NOMINAL. DIMENSIONS ON ACTUAL TRAILER MAY VARY FROM WHAT IS SHOWN ON PRINT BASED ON ACTUAL FRAMING AND TRAILER STRUCTURE. UNLESS NOTED AS CRITICAL

TEMPLATE BTA7.5x20TA FLOORPLAN

inTech Trailers

DWG. NO. REV BTA7.5x TA Trailer Assembly SHEET 1 OF 4 SCALE: 1:34

GRID = 12" x 12"

PROPRIETARY AND CONFIDENTIAL THE INFORMATION CONTAINED IN THIS DRAWING IS THE SOLE PROPERTY OF INTECH TRAILERS. ANY REPRODUCTION IN PART OR AS A WHOLE WITHOUT THE WRITTEN PERMISSION OF INTECH TRAILERS IS PROHIBITED.

S:\SolidWorks CAD\Parts\Work Standards\Grid Prints\BTA\

STANDARD: - INTERIOR HEIGHT - 78" - ENTRANCE DOOR - 36"

PROPRIETARY AND CONFIDENTIAL

THE INFORMATION CONTAINED IN THIS DRAWING IS THE SOLE PROPERTY OF INTECH TRAILERS. ANY REPRODUCTION IN PART OR AS A WHOLE WITHOUT THE WRITTEN PERMISSION OF INTECH TRAILERS IS. PROHIBITED.