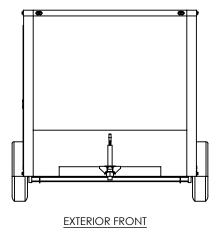

 NAME
 DATE
 InTech Trailers

 DRAWN
 NjM
 5/18/16
 TEMPLATE

 CHECKED
 BTA7.5x20TA
 EXTERIOR

ALL DIMENSIONS ARE IN INCHES AND ARE NOMINAL. DIMENSIONS ON ACTUAL TRAILER MAY VARY FROM WHAT IS SHOWN ON PRINT BASED ON ACTUAL FRAMING AND TRAILER STRUCTURE. UNLESS NOTED AS CRITICAL

 DWG, NO.
 REV.

 BTA7.5x TA Trailer Assembly
 A

 SCALE: 1:96
 SHEET 4 OF 4