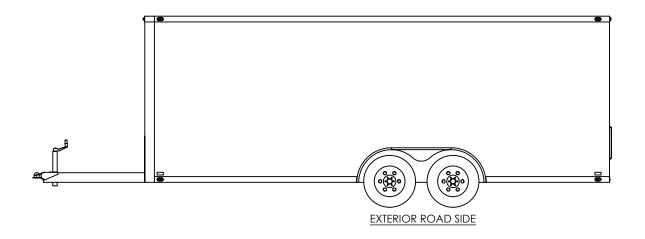

 NAME
 DATE
 InTech Trailers

 DRAWN
 NjM
 5/18/16
 TEMPLATE

 CHECKED
 BTA7.5x20TA
 EXTERIOR

ALL DIMENSIONS ARE IN INCHES AND ARE NOMINAL. DIMENSIONS ON ACTUAL TRAILER MAY VARY FROM WHAT IS SHOWN ON PRINT BASED ON ACTUAL FRAMING AND TRAILER STRUCTURE. UNLESS NOTED AS CRITICAL

 DWG, NO.
 REV.

 BTA7.5x TA Trailer Assembly
 A

 SCALE: 1:96
 SHEET 4 OF 4