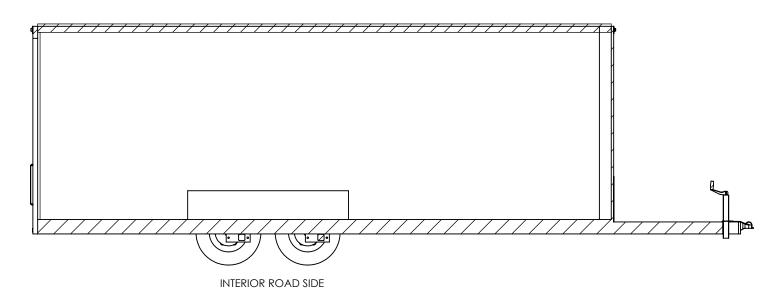

|           | NAME | DATE    |   |
|-----------|------|---------|---|
| DRAWN     | NjM  | 5/18/16 | r |
| CHECKED   |      |         |   |
| ENG APPR. |      |         |   |

ALL DIMENSIONS ARE IN INCHES AND ARE NOMINAL. DIMENSIONS ON ACTUAL TRAILER MAY VARY FROM WHAT IS SHOWN ON PRINT BASED ON ACTUAL FRAMING AND TRAILER STRUCTURE. UNLESS NOTED AS CRITICAL TEMPLATE
BTA7.5x20TA
INTERIOR SIDES

 DWG. NO.
 REV

 BTA7.5x TA Trailer Assembly
 A

 SCALE: 1:2
 SHEET 2 OF 4