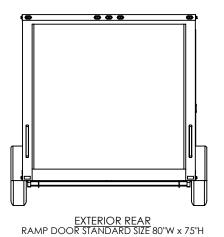

 NAME
 DATE
 InTech Trailers

 DRAWN
 NjM
 5/18/16
 TEMPLATE

 CHECKED
 BTA7.5x20TA
 EXTERIOR

ALL DIMENSIONS ARE IN INCHES AND ARE NOMINAL. DIMENSIONS ON ACTUAL TRAILER MAY VARY FROM WHAT IS SHOWN ON PRINT BASED ON ACTUAL FRAMING AND TRAILER STRUCTURE. UNLESS NOTED AS CRITICAL

 DWG, NO.
 REV.

 BTA7.5x TA Trailer Assembly
 A

 SCALE: 1:96
 SHEET 4 OF 4