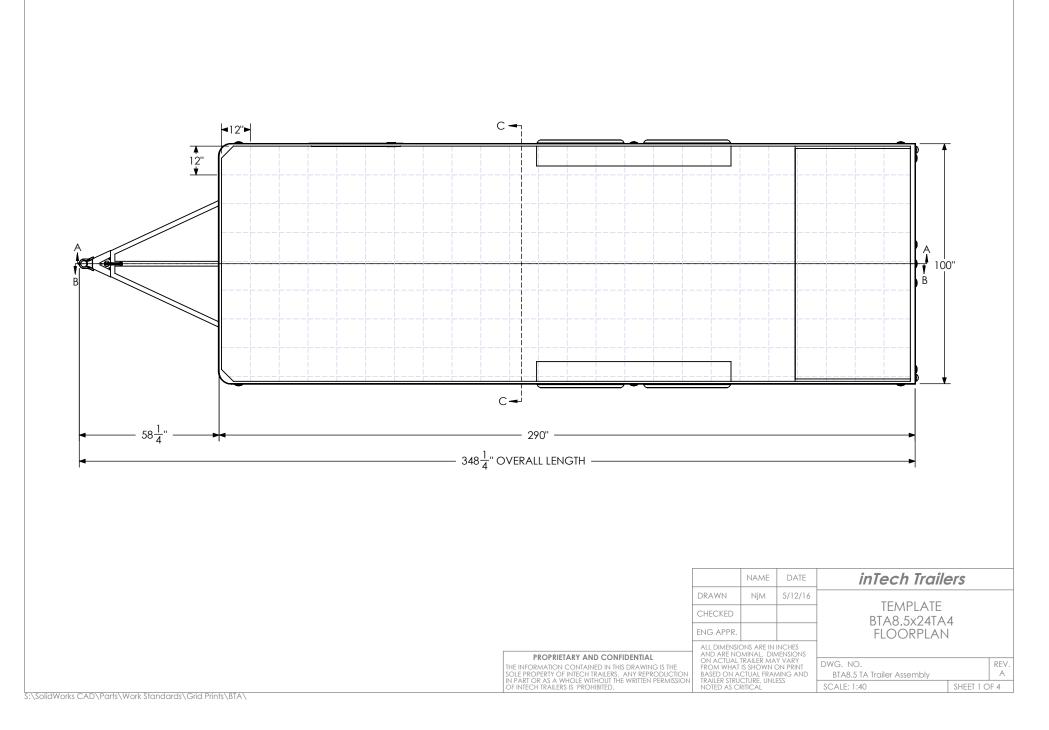

S:\SolidWorks CAD\Parts\Work Standards\Grid Prints\BTA\



INTERIOR FRONT SECTION C-C

| PROPRIETARY AND CONFIDENTIAL   DRAWN   NJM   5/12/16   TEMPLATE     BTA8.5x24TA4   ENG APPR.   ADI ARE NOMINAL DIMENSIONS ARE IN INCHES   BTA8.5x24TA4     THE INFORMATION CONTAINED IN THIS DRAWING IS THE   AND ARE NOMINAL DIMENSIONS ARE IN INCHES   DWG. NO.   BTA8.5 TA Trailer Assembly   REV     THE INFORMATION CONTAINED IN THIS DRAWING IS THE   THE INFORMATION CONTAINED IN THIS DRAWING IS THE   DWG. NO.   BTA8.5 TA Trailer Assembly   REV |                                                  |                                      | NAME                      | DATE                           | inTech Traile | ers |  |
|-------------------------------------------------------------------------------------