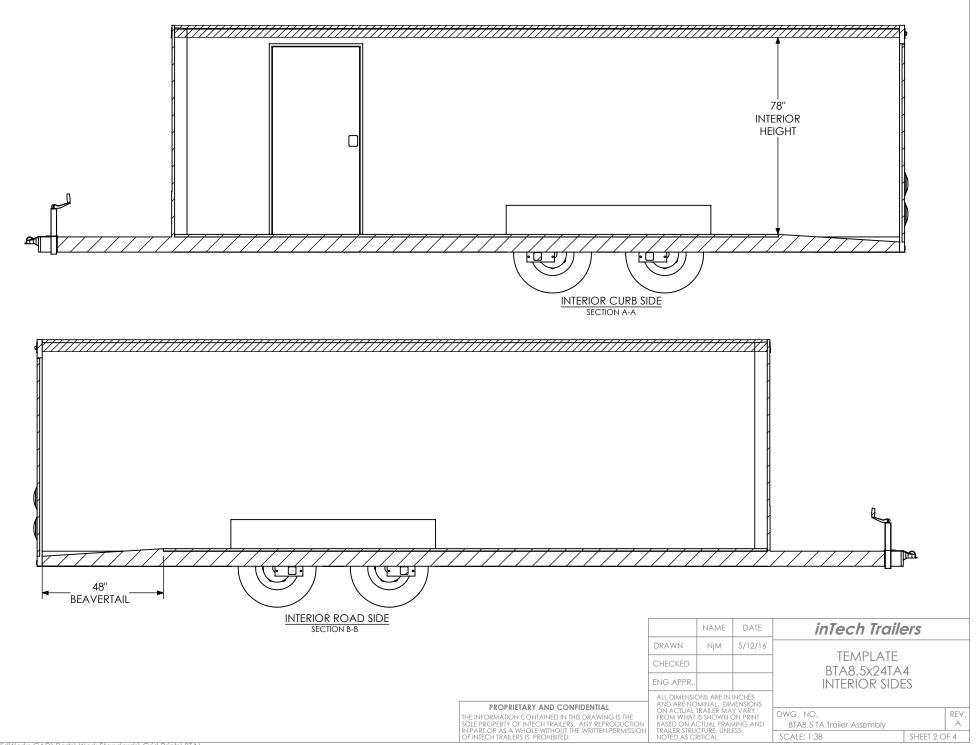

S:\SolidWorks CAD\Parts\Work Standards\Grid Prints\BTA\



INTERIOR FRONT SECTION C-C

| PROPRIETARY AND CONFIDENTIAL   DRAWN   NJM   5/12/16   TEMPLATE     BTA8.5x24TA4   ENG APPR.   ADI ARE NOMINAL DIMENSIONS ARE IN INCHES   BTA8.5x24TA4     THE INFORMATION CONTAINED IN THIS DRAWING IS THE   AND ARE NOMINAL DIMENSIONS ARE IN INCHES   DWG. NO.   BTA8.5 TA Trailer Assembly   REV     THE INFORMATION CONTAINED IN THIS DRAWING IS THE   THE INFORMATION CONTAINED IN THIS DRAWING IS THE   DWG. NO.   BTA8.5 TA Trailer Assembly   REV |                                                  |                                      | NAME                      | DATE                           | inTech Traile | ers |  |
|---------------------------------------------------------------------------------------