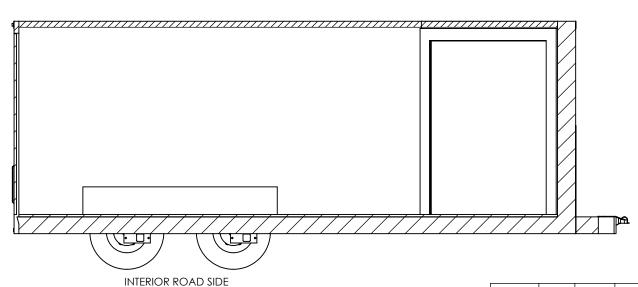

|           | NAME | DATE   |  |
|-----------|------|--------|--|
| DRAWN     | NjM  | 6/1/16 |  |
| CHECKED   |      |        |  |
| ENG APPR. |      |        |  |

ALL DIMENSIONS ARE IN INCHES AND ARE NOMINAL. DIMENSIONS ON ACTUAL TRAILER MAY VARY FROM WHAT IS SHOWN ON PRINT BASED ON ACTUAL FRAMING AND TRAILER STRUCTURE, UNLESS NOTED AS CRITICAL TEMPLATE
WBTA8.5x14+6TA
INTERIOR SIDES