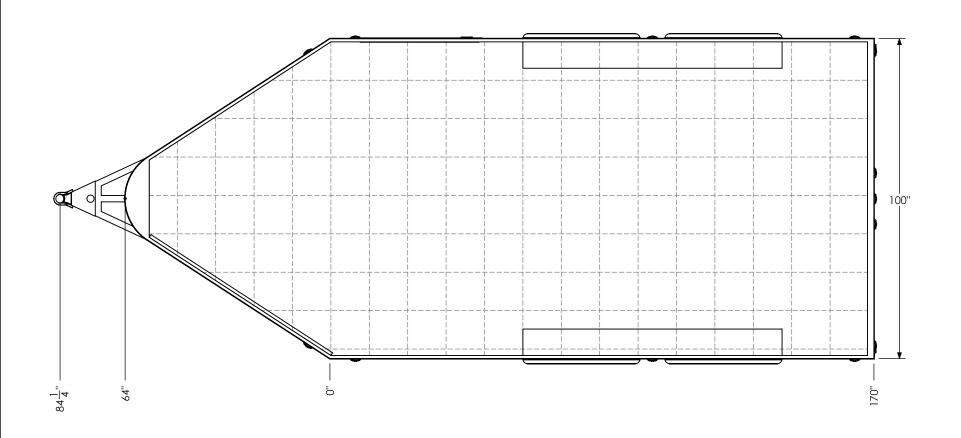

NAME DATE DRAWN 6/1/16 CHECKED ENG APPR.

ALL DIMENSIONS ARE IN INCHES AND ARE NOMINAL. DIMENSIONS ON ACTUAL TRAILER MAY VARY FROM WHAT IS SHOWN ON PRINT BASED ON ACTUAL FRAMING AND TRAILER STRUCTURE. UNLESS NOTED AS CRITICAL

**TEMPLATE** WBTA8.5x14+6TA FLOORPLAN

inTech Trailers

REV. DWG. NO. WBTA8.5+6TA SCALE: 1:30 SHEET 1 OF 4

GRID = 12" x 12"

PROPRIETARY AND CONFIDENTIAL THE INFORMATION CONTAINED IN THIS DRAWING IS THE SOLE PROPERTY OF INTECH TRAILERS. ANY REPRODUCTION IN PART OR AS A WHOLE WITHOUT THE WRITTEN PERMISSION OF INTECH TRAILERS IS PROHIBITED.

S:\SolidWorks CAD\Parts\Work Standards\Grid Prints\BTA\

STANDARD:

- INTERIOR HEIGHT - 78"

- ENTRANCE DOOR - 36"

PROPRIETARY AND CONFIDENTIAL

THE INFORMATION CONTAINED IN THIS DRAWING IS THE SOLE PROPERTY OF INTECH TRAILERS. ANY REPRODUCTION IN PART OR AS A WHOLE WITHOUT THE WRITTEN PERMISSION OF INTECH TRAILERS IS PROHIBITED.