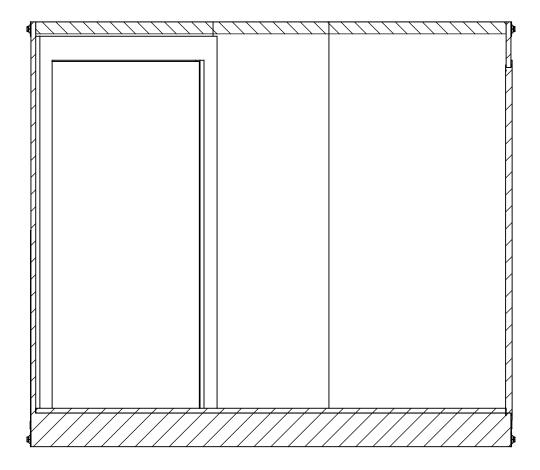

DWG. NO. REV. WBTA8.5+6TA A

SCALE: 1:40

SHEET 2 OF 4

S:\SolidWorks CAD\Parts\Work Standards\Grid Prints\BTA\

**INTERIOR FRONT** 

## CHECKED ENG APPR.

DRAWN

ALL DIMENSIONS ARE IN INCHES AND ARE NOMINAL. DIMENSIONS ON ACTUAL TRAILER MAY VARY FROM WHAT IS SHOWN ON PRINT BASED ON ACTUAL FRAMING AND TRAILER STRUCTURE. UNLESS NOTED AS CRITICAL

NAME

NjM

DATE

6/1/16

## inTech Trailers

**TEMPLATE** WBTA8.5x14+6TA INTERIOR FRONT

REV. DWG. NO. Α WBTA8.5+6TA SCALE: 1:20 SHEET 3 OF 4

PROPRIETARY AND CONFIDENTIAL

THE INFORMATION CONTAINED IN THIS DRAWING IS THE SOLE PROPERTY OF INTECH TRAILERS. ANY REPRODUCTION IN PART OR AS A WHOLE WITHOUT THE WRITTEN PERMISSION OF INTECH TRAILERS IS PROHIBITED.