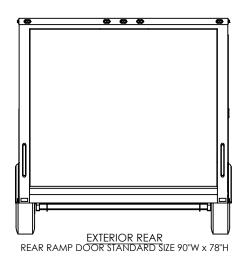

## TEMPLATE WBTA8.5x14+6TA EXTERIOR

 DWG. NO.
 REV.

 WBTA8.5+6TA
 A

 SCALE: 1:46
 SHEET 4 OF 4