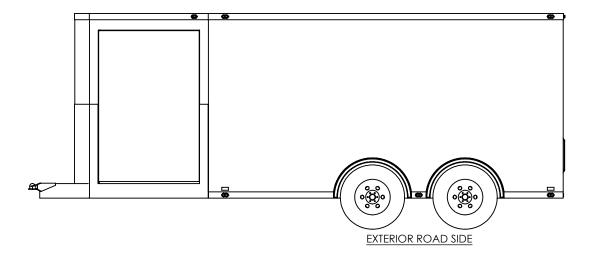

## TEMPLATE WBTA8.5x14+6TA EXTERIOR

 DWG. NO.
 REV.

 WBTA8.5+6TA
 A

 SCALE: 1:46
 SHEET 4 OF 4