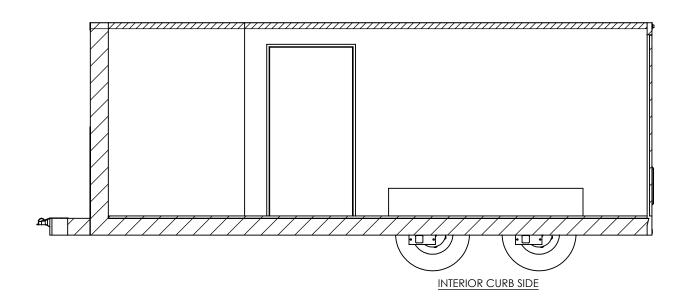

|           | NAME | DATE   |  |
|-----------|------|--------|--|
| DRAWN     | NjM  | 6/1/16 |  |
| CHECKED   |      |        |  |
| ENG APPR. |      |        |  |

ALL DIMENSIONS ARE IN INCHES AND ARE NOMINAL. DIMENSIONS ON ACTUAL TRAILER MAY VARY FROM WHAT IS SHOWN ON PRINT BASED ON ACTUAL FRAMING AND TRAILER STRUCTURE, UNLESS NOTED AS CRITICAL TEMPLATE
WBTA8.5x14+6TA
INTERIOR SIDES