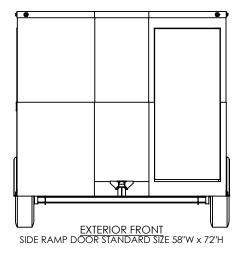

## TEMPLATE WBTA8.5x14+6TA EXTERIOR

 DWG. NO.
 REV.

 WBTA8.5+6TA
 A

 SCALE: 1:46
 SHEET 4 OF 4