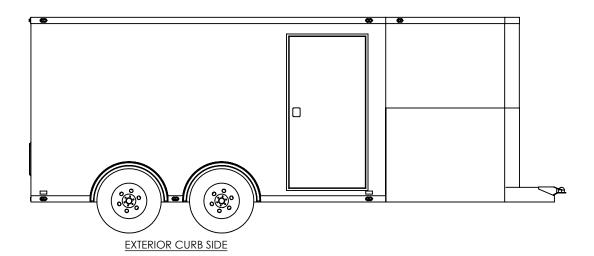

## TEMPLATE WBTA8.5x14+6TA EXTERIOR

 DWG. NO.
 REV.

 WBTA8.5+6TA
 A

 SCALE: 1:46
 SHEET 4 OF 4