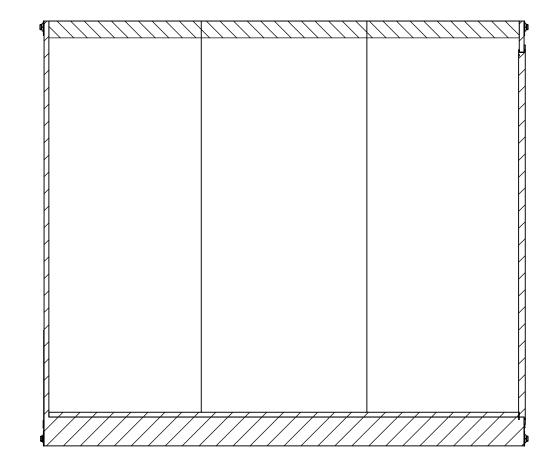

S:\SolidWorks CAD\Parts\Work Standards\Grid Prints\BTA\

INTERIOR FRONT

|                                                                                                                                                                |                                                                                                                                                                                      | NAME | DATE     | TEMPLATE<br>WBTA8.5x16+2TA<br>INTERIOR FRONT |           |      |
|----------------------------------------------------------------------------------------------------------------------------------------------------------------|--------------------------------------------------------------------------------------------------------------------------------------------------------------------------------------|------|----------|----------------------------------------------|-----------|------|
|                                                                                                                                                                | DRAWN                                                                                                                                                                                | NjM  | 5/12/16  |                                              |           |      |
|                                                                                                                                                                | CHECKED                                                                                                                                                                              |      |          |                                              |           |      |
|                                                                                                                                                                | ENG APPR.                                                                                                                                                                            |      |          |                                              |           |      |
|                                                                                                                                                                | ALL DIMENSIONS ARE IN INCHES<br>AND ARE NOMINAL. DIMENSIONS<br>ON ACTUAL TRAILER MAY VARY<br>FROM WHAT IS SHOWN ON PRINT<br>BASED ON ACTUAL FRAMING AND<br>TRAILER STRUCTURE. UNLESS |      |          |                                              |           |      |
|                                                                                                                                                                |                                                                                                                                                                                      |      |          | DWG, NO.                                     |           | REV. |
| THE INFORMATION CONTAINED IN THIS DRAWING IS THE<br>SOLE PROPERTY OF INTECH TRAILERS. ANY REPRODUCTION<br>IN PART OR AS A WHOLE WITHOUT THE WRITTEN PERMISSION |                                                                                                                                                                                      |      | /ING AND | WBTA8.5+2TA Trailer Assembly                 |           |      |
| OF INTECH TRAILERS IS PROHIBITED.                                                                                                                              | NOTED AS CI                                                                                                                                                                          |      |          | SCALE: 1:20                                  | SHEET 3 O | )F 4 |