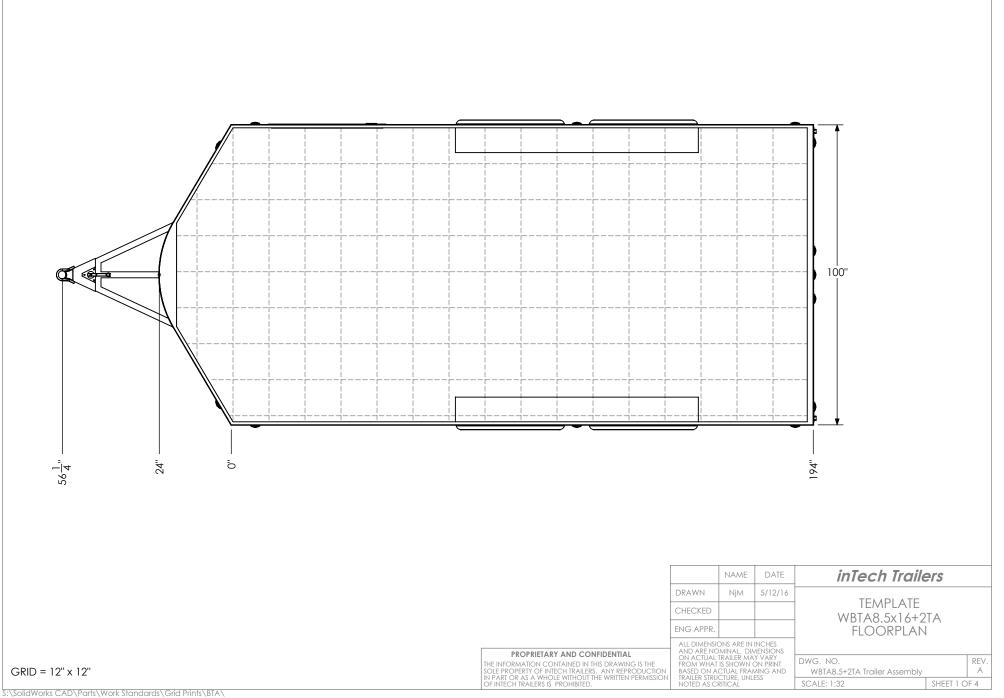

S:\SolidWorks CAD\Parts\Work Standards\Grid Prints\BTA\

INTERIOR FRONT

|                                                                                                                                                                |                                                                                                                                                                                      | NAME | DATE     | TEMPLATE<br>WBTA8.5x16+2TA<br>INTERIOR FRONT |           |      |
|----------------------------------------------------------------------------------------------------------------------------------------------------------------|--------------------------------------------------------------------------------------------------------------------------------------------------------------------------------------|------|----------|----------------------------------------------|-----------|------|
|                                                                                                                                                                | DRAWN                                                                                                                                                                                | NjM  | 5/12/16  |                                              |           |      |
|                                                                                                                                                                | CHECKED                                                                                                                                                                              |      |          |                                              |           |      |
|                                                                                                                                                                | ENG APPR.                                                                                                                                                                            |      |          |                                              |           |      |
|                                                                                                                                                                | ALL DIMENSIONS ARE IN INCHES<br>AND ARE NOMINAL. DIMENSIONS<br>ON ACTUAL TRAILER MAY VARY<br>FROM WHAT IS SHOWN ON PRINT<br>BASED ON ACTUAL FRAMING AND<br>TRAILER STRUCTURE. UNLESS |      |          |                                              |           |      |
|                                                                                                                                                                |                                                                                                                                                                                      |      |          | DWG, NO.                                     |           | REV. |
| THE INFORMATION CONTAINED IN THIS DRAWING IS THE<br>SOLE PROPERTY OF INTECH TRAILERS. ANY REPRODUCTION<br>IN PART OR AS A WHOLE WITHOUT THE WRITTEN PERMISSION |                                                                                                                                                                                      |      | /ING AND | WBTA8.5+2TA Trailer Assembly                 |           |      |
| OF INTECH TRAILERS IS PROHIBITED.                                                                                                                              | NOTED AS CI                                                                                                                                                                          |      |          | SCALE: 1:20                                  | SHEET 3 O | )F 4 |