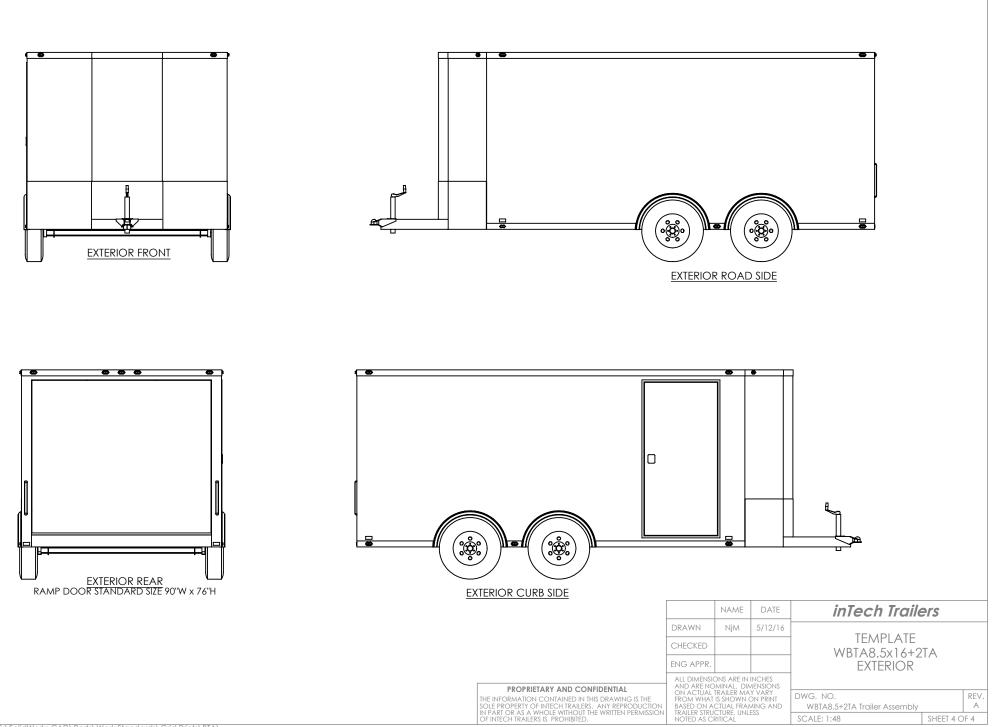

S:\SolidWorks CAD\Parts\Work Standards\Grid Prints\BTA\

INTERIOR FRONT

|                                                                                                                                                                |                                                                                                                                                                                      | NAME | DATE     | TEMPLATE<br>WBTA8.5x16+2TA<br>INTERIOR FRONT |           |      |
|----------------------------------------------------------------------------------------------------------------------------------------------------------------|--------------------------------------------------------------------------------------------------------------------------------------------------------------------------------------|------|----------|----------------------------------------------|-----------|------|
|                                                                                                                                                                | DRAWN                                                                                                                                                                                | NjM  | 5/12/16  |                                              |           |      |
|                                                                                                                                                                | CHECKED                                                                                                                                                                              |      |          |                                              |           |      |
|                                                                                                                                                                | ENG APPR.                                                                                                                                                                            |      |          |                                              |           |      |
|                                                                                                                                                                | ALL DIMENSIONS ARE IN INCHES<br>AND ARE NOMINAL. DIMENSIONS<br>ON ACTUAL TRAILER MAY VARY<br>FROM WHAT IS SHOWN ON PRINT<br>BASED ON ACTUAL FRAMING AND<br>TRAILER STRUCTURE. UNLESS |      |          |                                              |           |      |
|                                                                                                                                                                |                                                                                                                                                                                      |      |          | DWG, NO.                                     |           | REV. |
| THE INFORMATION CONTAINED IN THIS DRAWING IS THE<br>SOLE PROPERTY OF INTECH TRAILERS. ANY REPRODUCTION<br>IN PART OR AS A WHOLE WITHOUT THE WRITTEN PERMISSION |                                                                                                                                                                                      |      | /ING AND | WBTA8.5+2TA Trailer Assembly                 |           |      |
| OF INTECH TRAILERS IS PROHIBITED.                                                                                                                              | NOTED AS CI                                                                                                                                                                          |      |          | SCALE: 1:20                                  | SHEET 3 O | )F 4 |