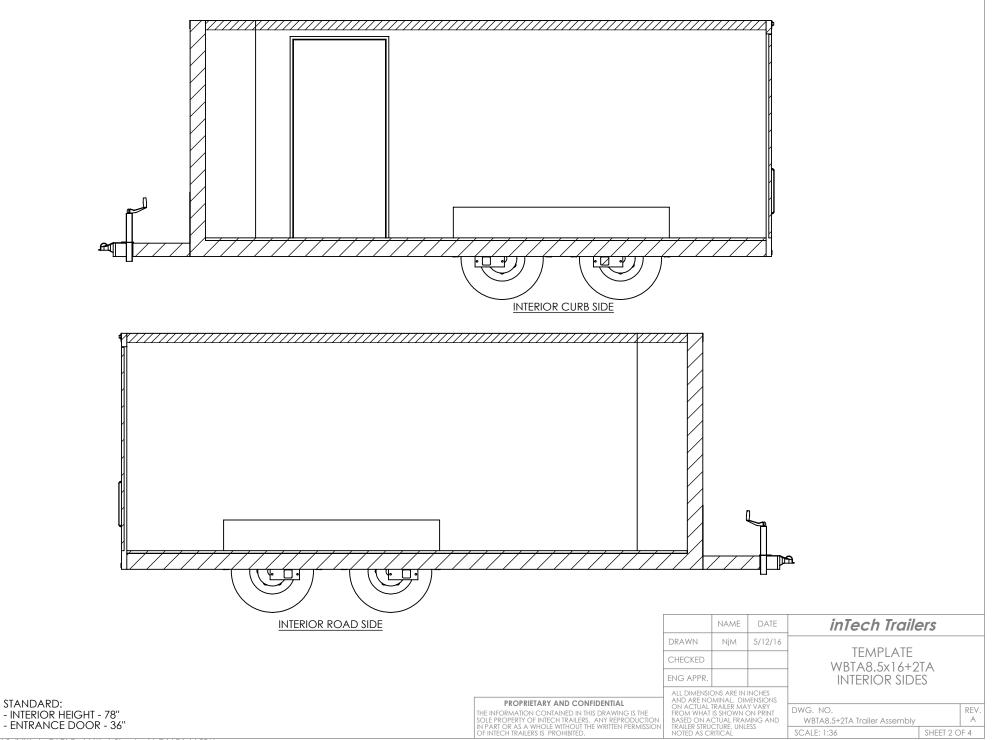

S:\SolidWorks CAD\Parts\Work Standards\Grid Prints\BTA\

INTERIOR FRONT

|                                                                                                                                                                |                                                                                                                                                                                      | NAME | DATE     | TEMPLATE<br>WBTA8.5x16+2TA<br>INTERIOR FRONT |           |      |
|----------------------------------------------------------------------------------------------------------------------------------------------------------------|--------------------------------------------------------------------------------------------------------------------------------------------------------------------------------------|------|----------|----------------------------------------------|-----------|------|
|                                                                                                                                                                | DRAWN                                                                                                                                                                                | NjM  | 5/12/16  |                                              |           |      |
|                                                                                                                                                                | CHECKED                                                                                                                                                                              |      |          |                                              |           |      |
|                                                                                                                                                                | ENG APPR.                                                                                                                                                                            |      |          |                                              |           |      |
|                                                                                                                                                                | ALL DIMENSIONS ARE IN INCHES<br>AND ARE NOMINAL. DIMENSIONS<br>ON ACTUAL TRAILER MAY VARY<br>FROM WHAT IS SHOWN ON PRINT<br>BASED ON ACTUAL FRAMING AND<br>TRAILER STRUCTURE. UNLESS |      |          |                                              |           |      |
|                                                                                                                                                                |                                                                                                                                                                                      |      |          | DWG, NO.                                     |           | REV. |
| THE INFORMATION CONTAINED IN THIS DRAWING IS THE<br>SOLE PROPERTY OF INTECH TRAILERS. ANY REPRODUCTION<br>IN PART OR AS A WHOLE WITHOUT THE WRITTEN PERMISSION |                                                                                                                                                                                      |      | /ING AND | WBTA8.5+2TA Trailer Assembly                 |           |      |
| OF INTECH TRAILERS IS PROHIBITED.                                                                                                                              | NOTED AS CI                                                                                                                                                                          |      |          | SCALE: 1:20                                  | SHEET 3 O | )F 4 |