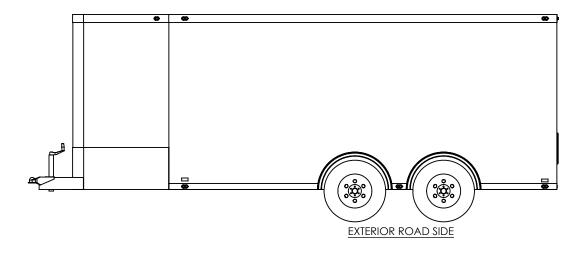

## inTech Trailers

TEMPLATE WBTA8.5x16+4TA EXTERIOR

DWG, NO.

WBTA8.5+4TA Trailer Assembly

SCALE: 1:48

REV.
A