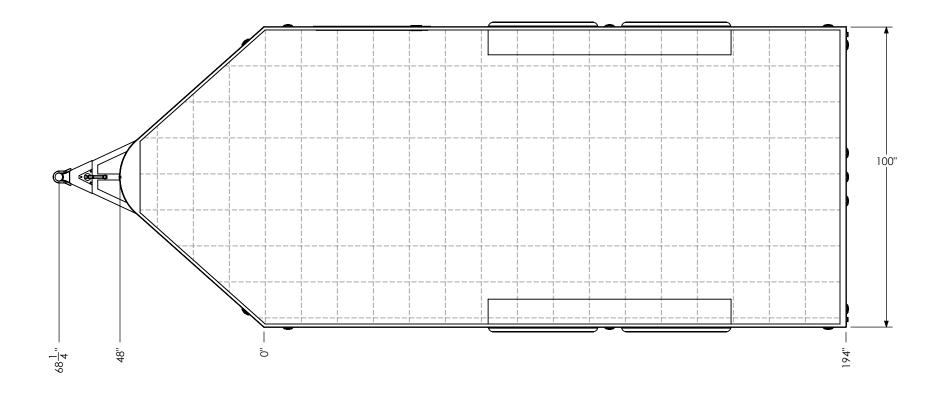

NAME DATE
DRAWN NJM 5/6/16
CHECKED
ENG APPR.

ALL DIMENSIONS ARE IN INCHES AND ARE NOMINAL, DIMENSIONS ON ACTUAL TRAILER MAY VARY FROM WHAT IS SHOWN ON PRINT BASED ON ACTUAL FRAMING AND TRAILER STRUCTURE, UNLESS NOTED AS CRITICAL TEMPLATE WBTA8.5x16+4TA FLOORPLAN

inTech Trailers

 DWG. NO.
 REV.

 WBTA8.5+4TA Trailer Assembly
 A

 SCALE: 1:32
 SHEET 1 OF 4

GRID = 12" x 12"

INTERIOR FRONT