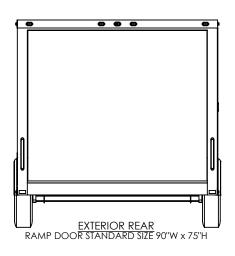

## inTech Trailers

TEMPLATE WBTA8.5x16+4TA EXTERIOR

DWG, NO.

WBTA8.5+4TA Trailer Assembly

SCALE: 1:48

REV.
A