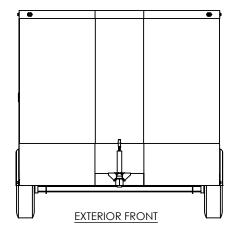

## PROPRIETARY AND CONFIDENTIAL

THE INFORMATION CONTAINED IN THIS DRAWING IS THE SOLE PROPERTY OF INTECH TRAILERS. ANY REPRODUCTION IN PART OR AS A WHOLE WITHOUT THE WRITTEN PERMISSION OF INTECH TRAILERS IS PROHIBITED.

NAME DATE

DRAWN NjM 5/6/16

CHECKED

ENG APPR.

ALL DIMENSIONS ARE IN INCHES AND ARE NOMINAL. DIMENSIONS ON ACTUAL TRAILER MAY VARY FROM WHAT IS SHOWN ON PRINT BASED ON ACTUAL FRAMING AND TRAILER STRUCTURE. UNLESS NOTED AS CRITICAL

## inTech Trailers

TEMPLATE WBTA8.5x16+4TA EXTERIOR

DWG, NO.

WBTA8.5+4TA Trailer Assembly

SCALE: 1:48

REV.
A