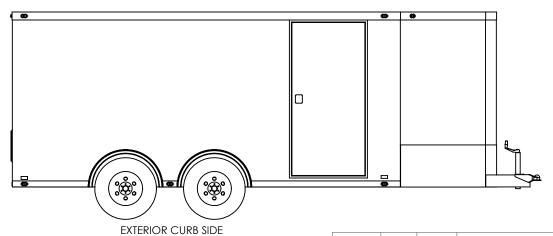

## inTech Trailers

TEMPLATE WBTA8.5x16+4TA EXTERIOR

DWG, NO.

WBTA8.5+4TA Trailer Assembly

SCALE: 1:48

REV.
A