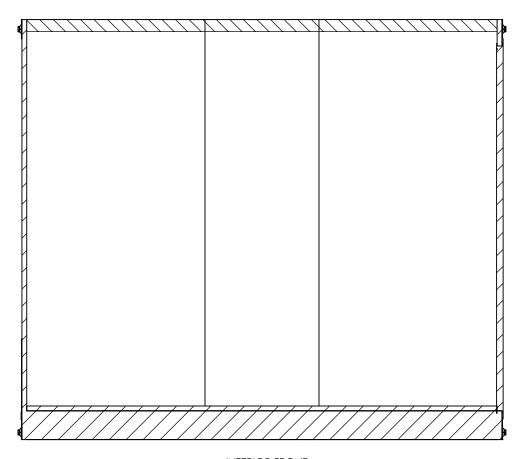

## NAME DATE DRAWN NjM 5/6/16 CHECKED ENG APPR.

ALL DIMENSIONS ARE IN INCHES AND ARE NOMINAL. DIMENSIONS ON ACTUAL TRAILER MAY VARY FROM WHAT IS SHOWN ON PRINT BASED ON ACTUAL FRAMING AND TRAILER STRUCTURE. UNLESS NOTED AS CRITICAL

**TEMPLATE** WBTA8.5x16+4TA INTERIOR FRONT

inTech Trailers

DWG. NO. REV WBTA8.5+4TA Trailer Assembly SHEET 3 OF 4 SCALE: 1:20

PROPRIETARY AND CONFIDENTIAL

THE INFORMATION CONTAINED IN THIS DRAWING IS THE SOLE PROPERTY OF INTECH TRAILERS. ANY REPRODUCTION IN PART OR AS A WHOLE WITHOUT THE WRITTEN PERMISSION OF INTECH TRAILERS IS PROHIBITED.