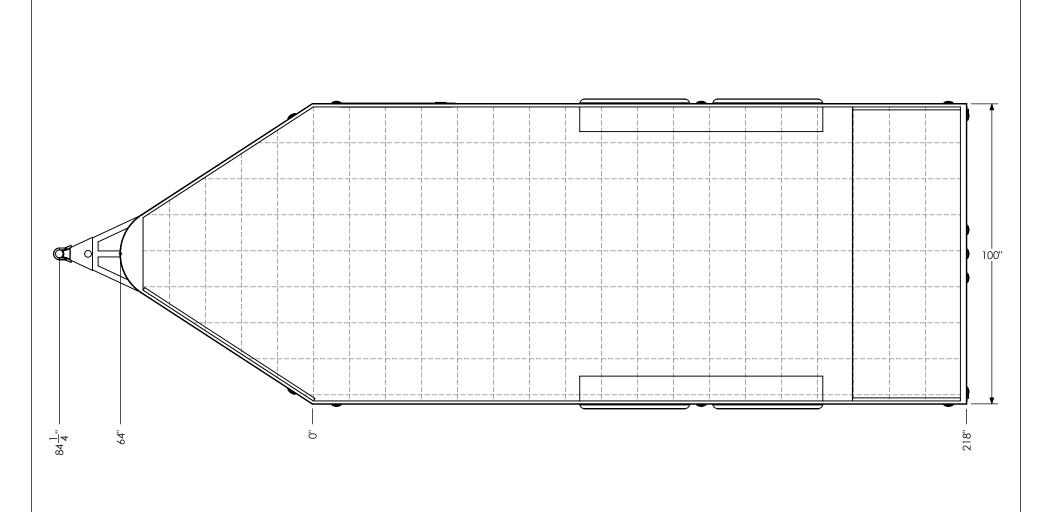

NAME DATE DRAWN 6/1/16 CHECKED ENG APPR.

ALL DIMENSIONS ARE IN INCHES AND ARE NOMINAL. DIMENSIONS ON ACTUAL TRAILER MAY VARY FROM WHAT IS SHOWN ON PRINT BASED ON ACTUAL FRAMING AND TRAILER STRUCTURE. UNLESS NOTED AS CRITICAL

**TEMPLATE** WBTA8.5x18+6TA FLOORPLAN

inTech Trailers

DWG. NO. REV. WBTA8.5+6TA Α SCALE: 1:32 SHEET 1 OF 4

GRID = 12" x 12"

PROPRIETARY AND CONFIDENTIAL THE INFORMATION CONTAINED IN THIS DRAWING IS THE SOLE PROPERTY OF INTECH TRAILERS. ANY REPRODUCTION IN PART OR AS A WHOLE WITHOUT THE WRITTEN PERMISSION OF INTECH TRAILERS IS PROHIBITED.

S:\SolidWorks CAD\Parts\Work Standards\Grid Prints\BTA\

STANDARD:

- INTERIOR HEIGHT - 78"

- ENTRANCE DOOR - 36"

PROPRIETARY AND CONFIDENTIAL

THE INFORMATION CONTAINED IN THIS DRAWING IS THE SOLE PROPERTY OF INTECH TRAILERS. ANY REPRODUCTION IN PART OR AS A WHOLE WITHOUT THE WRITTEN PERMISSION OF INTECH TRAILERS IS PROHIBITED.