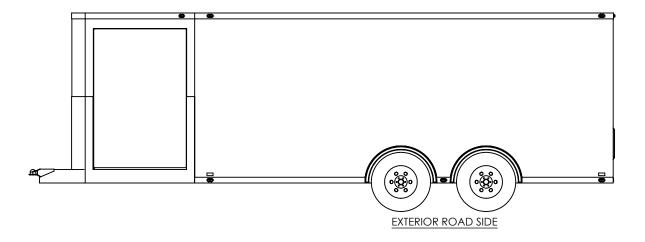

inTech Trailers NAME DATE DRAWN 6/1/16 NjM **TEMPLATE** WBTA8.5x18+6TA EXTERIOR

ALL DIMENSIONS ARE IN INCHES AND ARE NOMINAL. DIMENSIONS ON ACTUAL TRAILER MAY VARY FROM WHAT IS SHOWN ON PRINT BASED ON ACTUAL FRAMING AND TRAILER STRUCTURE, UNLESS NOTED AS CRITICAL REV. DWG. NO. WBTA8.5+6TA SCALE: 1:50 SHEET 4 OF 4