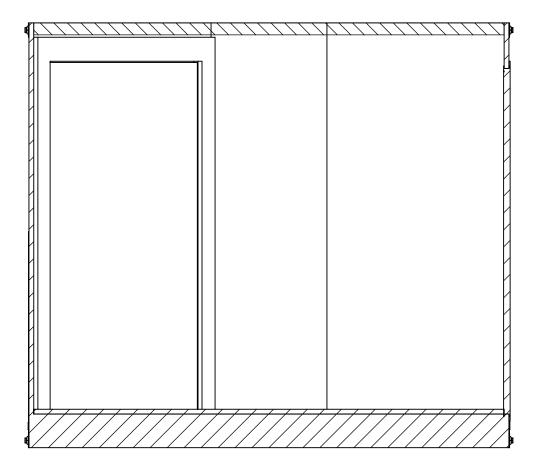

## NAME DATE DRAWN NjM 6/1/16 CHECKED ENG APPR.

ALL DIMENSIONS ARE IN INCHES AND ARE NOMINAL. DIMENSIONS ON ACTUAL TRAILER MAY VARY FROM WHAT IS SHOWN ON PRINT BASED ON ACTUAL FRAMING AND TRAILER STRUCTURE. UNLESS NOTED AS CRITICAL

## inTech Trailers

TEMPLATE WBTA8.5x18+6TA INTERIOR FRONT

 DWG. NO.
 REV.

 WBTA8.5+6TA
 A

 SCALE: 1:20
 SHEET 3 OF 4

| <br>ALL DIMENSIONS |  |
|--------------------|--|
| ENG APPR.          |  |
| CHECKED            |  |

PROPRIETARY AND CONFIDENTIAL
THE INFORMATION CONTAINED IN THIS DRAWING IS THE
SOLE PROPERTY OF INTECH TRAILERS. ANY REPRODUCTION
IN PART OR AS A WHOLE WITHOUT THE WRITTEN PERMISSION
OF INTECH TRAILERS IS PROHIBITED.