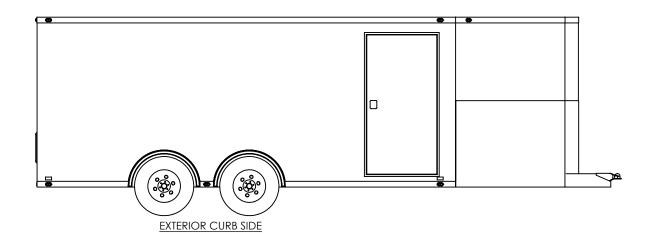

inTech Trailers NAME DATE DRAWN 6/1/16 NjM **TEMPLATE** WBTA8.5x18+6TA EXTERIOR

ALL DIMENSIONS ARE IN INCHES AND ARE NOMINAL. DIMENSIONS ON ACTUAL TRAILER MAY VARY FROM WHAT IS SHOWN ON PRINT BASED ON ACTUAL FRAMING AND TRAILER STRUCTURE, UNLESS NOTED AS CRITICAL REV. DWG. NO. WBTA8.5+6TA SCALE: 1:50 SHEET 4 OF 4