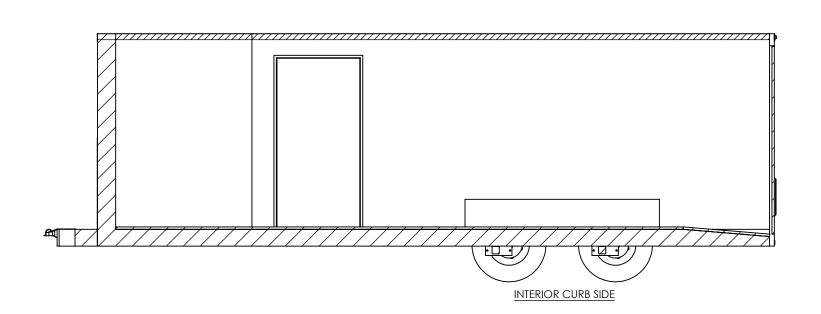

|           | NAME | DATE   |  |
|-----------|------|--------|--|
| DRAWN     | NjM  | 6/1/16 |  |
| CHECKED   |      |        |  |
| ENG APPR. |      |        |  |

ALL DIMENSIONS ARE IN INCHES AND ARE NOMINAL. DIMENSIONS ON ACTUAL TRAILER MAY VARY FROM WHAT IS SHOWN ON PRINT BASED ON ACTUAL FRAMING AND TRAILER STRUCTURE. UNLESS NOTED AS CRITICAL

## inTech Trailers

**TEMPLATE** WBTA8.5x18+6TA INTERIOR SIDES

DWG. NO. REV. WBTA8.5+6TA SHEET 2 OF 4 SCALE: 1:40

S:\SolidWorks CAD\Parts\Work Standards\Grid Prints\BTA\

**INTERIOR FRONT** 

| RIFTARY | ΔND | CONFIDENTIAL |  |
|---------|-----|--------------|--|

THE INFORMATION CONTAINED IN THIS DRAWING IS THE SOLE PROPERTY OF INTECH TRAILERS. ANY REPRODUCTION IN PART OR AS A WHOLE WITHOUT THE WRITTEN PERMISSION OF INTECH TRAILERS IS PROHIBITED.