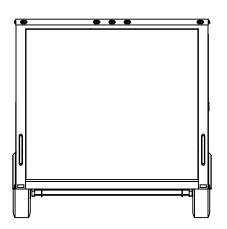

## inTech Trailers

TEMPLATE WBTA8.5x18+6TA INTERIOR FRONT

 DWG. NO.
 REV.

 WBTA8.5+6TA
 A

 SCALE: 1:20
 SHEET 3 OF 4

| <br>ALL DIMENSIONS |  |
|--------------------|--|
| ENG APPR.          |  |
| CHECKED            |  |