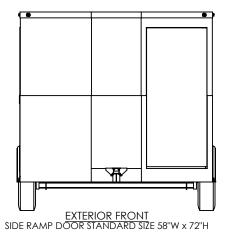

## inTech Trailers

**TEMPLATE** WBTA8.5x18+6TA INTERIOR SIDES

DWG. NO. REV. WBTA8.5+6TA SHEET 2 OF 4 SCALE: 1:40

S:\SolidWorks CAD\Parts\Work Standards\Grid Prints\BTA\

**INTERIOR FRONT** 

| RIFTARY | ΔND | CONFIDENTIAL |  |
|---------|-----|--------------|--|