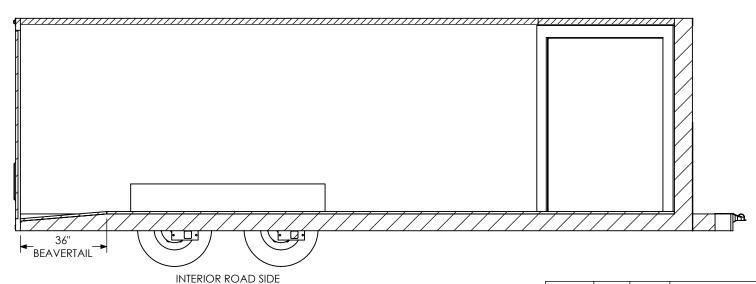

|           | NAME | DATE   |  |
|-----------|------|--------|--|
| DRAWN     | NjM  | 6/1/16 |  |
| CHECKED   |      |        |  |
| ENG APPR. |      |        |  |

ALL DIMENSIONS ARE IN INCHES AND ARE NOMINAL. DIMENSIONS ON ACTUAL TRAILER MAY VARY FROM WHAT IS SHOWN ON PRINT BASED ON ACTUAL FRAMING AND TRAILER STRUCTURE. UNLESS NOTED AS CRITICAL

## inTech Trailers

**TEMPLATE** WBTA8.5x18+6TA INTERIOR SIDES

DWG. NO. REV. WBTA8.5+6TA SHEET 2 OF 4 SCALE: 1:40

S:\SolidWorks CAD\Parts\Work Standards\Grid Prints\BTA\

**INTERIOR FRONT** 

| RIFTARY | ΔND | CONFIDENTIAL |  |
|---------|-----|--------------|--|

THE INFORMATION CONTAINED IN THIS DRAWING IS THE SOLE PROPERTY OF INTECH TRAILERS. ANY REPRODUCTION IN PART OR AS A WHOLE WITHOUT THE WRITTEN PERMISSION OF INTECH TRAILERS IS PROHIBITED.