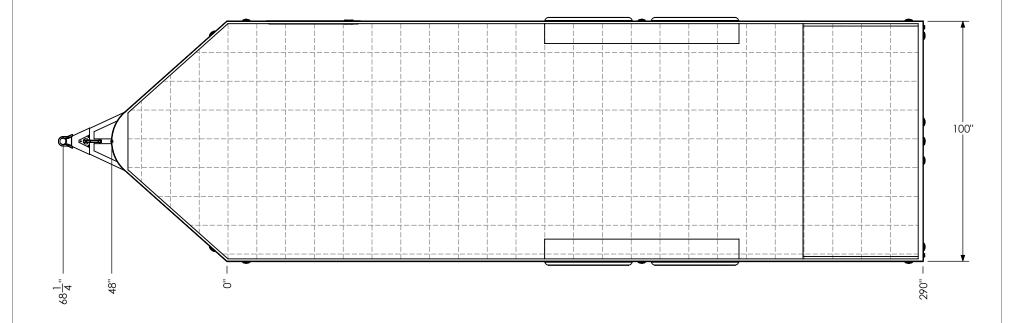

TEMPLATE WBTA8.5x24+4TA FLOORPLAN

inTech Trailers

DWG. NO. REV WBTA8.5+4TA Trailer Assembly SHEET 1 OF 4 SCALE: 1:40

GRID = 12" x 12"

PROPRIETARY AND CONFIDENTIAL THE INFORMATION CONTAINED IN THIS DRAWING IS THE SOLE PROPERTY OF INTECH TRAILERS. ANY REPRODUCTION IN PART OR AS A WHOLE WITHOUT THE WRITTEN PERMISSION OF INTECH TRAILERS IS PROHIBITED.