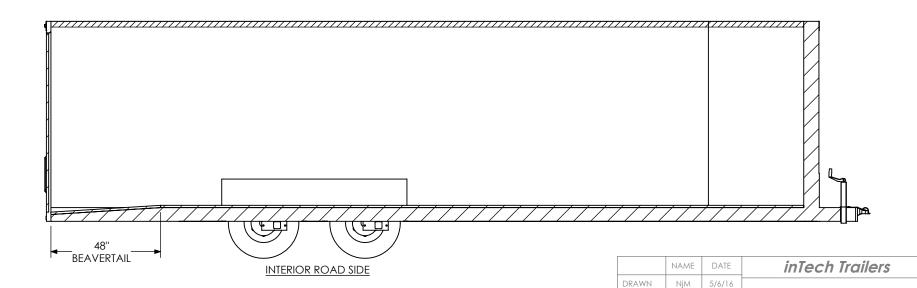

**TEMPLATE** 

WBTA8.5x24+4TA

INTERIOR SIDES

WBTA8.5+4TA Trailer Assembly

REV

SHEET 2 OF 4

DWG. NO.

SCALE: 1:42