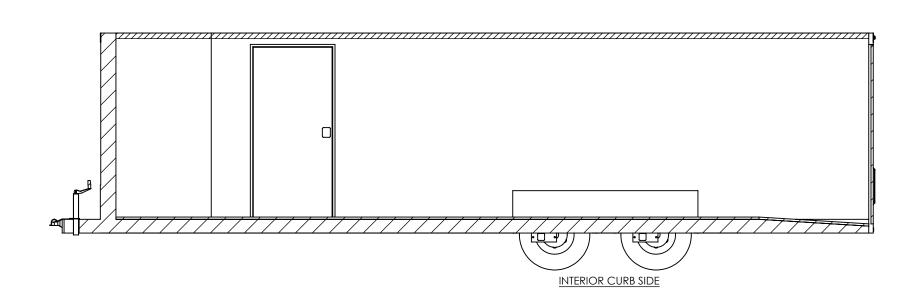

**TEMPLATE** 

WBTA8.5x24+4TA

INTERIOR SIDES

WBTA8.5+4TA Trailer Assembly

REV

SHEET 2 OF 4

DWG. NO.

SCALE: 1:42