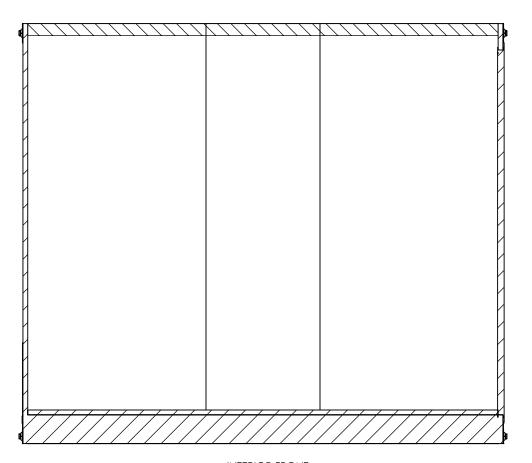

STANDARD:

- INTERIOR HEIGHT - 78"

- ENTRANCE DOOR - 36"

INTERIOR FRONT

## inTech Trailers

**TEMPLATE** WBTA8.5x24+4TA INTERIOR FRONT

DWG. NO. REV WBTA8.5+4TA Trailer Assembly SHEET 3 OF 4 SCALE: 1:20

THE INFORMATION CONTAINED IN THIS DRAWING IS THE SOLE PROPERTY OF INTECH TRAILERS. ANY REPRODUCTION IN PART OR AS A WHOLE WITHOUT THE WRITTEN PERMISSION OF INTECH TRAILERS IS PROHIBITED.