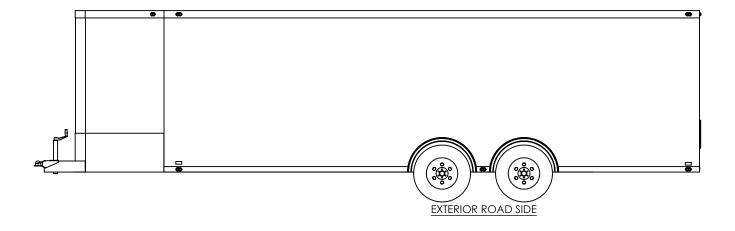

inTech Trailers NAME DATE DRAWN NjM 5/6/16 **TEMPLATE** CHECKED WBTA8.5x24+4TA EXTERIOR

ALL DIMENSIONS ARE IN INCHES AND ARE NOMINAL. DIMENSIONS ON ACTUAL TRAILER MAY VARY FROM WHAT IS SHOWN ON PRINT BASED ON ACTUAL FRAMING AND TRAILER STRUCTURE. UNLESS NOTED AS CRITICAL

ENG APPR.

DWG. NO. REV WBTA8.5+4TA Trailer Assembly SCALE: 1:52 SHEET 4 OF 4

S:\SolidWorks CAD\Parts\Work Standards\Grid Prints\BTA\