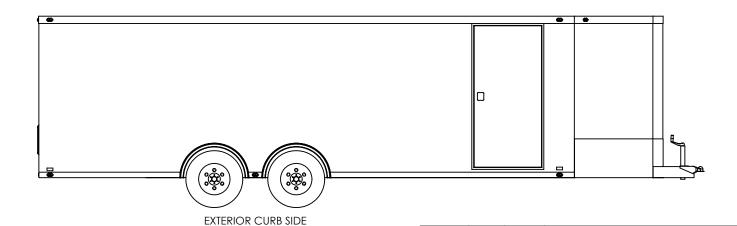

inTech Trailers NAME DATE DRAWN NjM 5/6/16 **TEMPLATE** CHECKED WBTA8.5x24+4TA EXTERIOR

ALL DIMENSIONS ARE IN INCHES AND ARE NOMINAL. DIMENSIONS ON ACTUAL TRAILER MAY VARY FROM WHAT IS SHOWN ON PRINT BASED ON ACTUAL FRAMING AND TRAILER STRUCTURE. UNLESS NOTED AS CRITICAL

ENG APPR.

DWG. NO. REV WBTA8.5+4TA Trailer Assembly SCALE: 1:52 SHEET 4 OF 4

S:\SolidWorks CAD\Parts\Work Standards\Grid Prints\BTA\