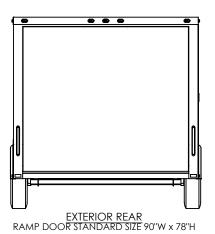

inTech Trailers NAME DATE DRAWN NjM 5/6/16 **TEMPLATE** CHECKED WBTA8.5x24+4TA EXTERIOR

ALL DIMENSIONS ARE IN INCHES AND ARE NOMINAL. DIMENSIONS ON ACTUAL TRAILER MAY VARY FROM WHAT IS SHOWN ON PRINT BASED ON ACTUAL FRAMING AND TRAILER STRUCTURE. UNLESS NOTED AS CRITICAL

ENG APPR.

DWG. NO. REV WBTA8.5+4TA Trailer Assembly SCALE: 1:52 SHEET 4 OF 4

S:\SolidWorks CAD\Parts\Work Standards\Grid Prints\BTA\