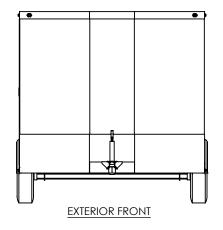

inTech Trailers NAME DATE DRAWN NjM 5/6/16 **TEMPLATE** CHECKED WBTA8.5x24+4TA EXTERIOR

ALL DIMENSIONS ARE IN INCHES AND ARE NOMINAL. DIMENSIONS ON ACTUAL TRAILER MAY VARY FROM WHAT IS SHOWN ON PRINT BASED ON ACTUAL FRAMING AND TRAILER STRUCTURE. UNLESS NOTED AS CRITICAL

ENG APPR.

DWG. NO. REV WBTA8.5+4TA Trailer Assembly SCALE: 1:52 SHEET 4 OF 4

S:\SolidWorks CAD\Parts\Work Standards\Grid Prints\BTA\