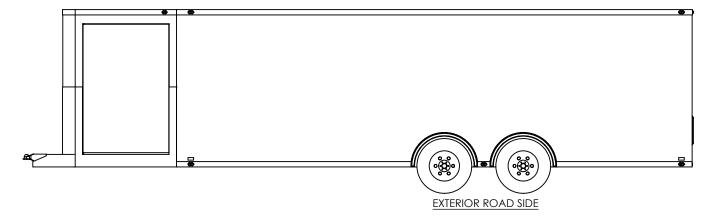

DRAWN

CHECKED

DATE

6/1/16

inTech Trailers **TEMPLATE** WBTA8.5x24+6TA EXTERIOR

DWG. NO. REV. WBTA8.5+6TA SCALE: 1:54 SHEET 4 OF 4

S:\SolidWorks CAD\Parts\Work Standards\Grid Prints\BTA\