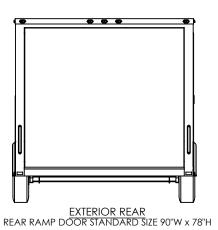

DRAWN

CHECKED

DATE

6/1/16

inTech Trailers **TEMPLATE** WBTA8.5x24+6TA EXTERIOR

DWG. NO. REV. WBTA8.5+6TA SCALE: 1:54 SHEET 4 OF 4

S:\SolidWorks CAD\Parts\Work Standards\Grid Prints\BTA\