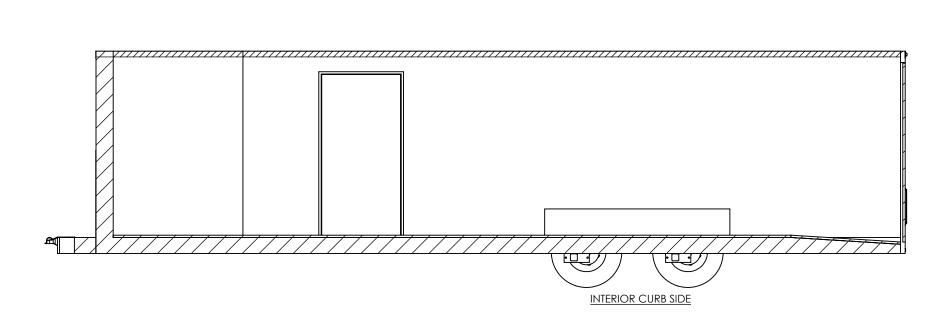

ALL DIMENSIONS ARE IN INCHES AND ARE NOMINAL. DIMENSIONS ON ACTUAL TRAILER MAY VARY FROM WHAT IS SHOWN ON PRINT BASED ON ACTUAL FRAMING AND TRAILER STRUCTURE. UNLESS NOTED AS CRITICAL

NAME

NjM

DRAWN

CHECKED

ENG APPR.

DATE

6/1/16

**TEMPLATE** WBTA8.5x24+6TA INTERIOR SIDES

DWG. NO. REV. WBTA8.5+6TA SHEET 2 OF 4 SCALE: 1:42

- ENTRANCE DOOR - 36" S:\SolidWorks CAD\Parts\Work Standards\Grid Prints\BTA\

- INTERIOR HEIGHT - 78"