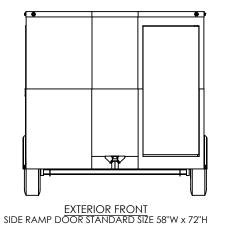

MPLATE** WBTA8.5x24+6TA INTERIOR SIDES

DWG. NO. REV. WBTA8.5+6TA SHEET 2 OF 4 SCALE: 1:42

- ENTRANCE DOOR - 36" S:\SolidWorks CAD\Parts\Work Standards\Grid Prints\BTA\

- INTERIOR HEIGHT - 78"



### **INTERIOR FRONT**

#### PROPRIETARY AND CONFIDENTIAL

THE INFORMATION CONTAINED IN THIS DRAWING IS THE SOLE PROPERTY OF INTECH TRAILERS. ANY REPRODUCTION IN PART OR AS A WHOLE WITHOUT THE WRITTEN PERMISSION OF INTECH TRAILERS IS PROHIBITED.

# NAME DATE DRAWN NjM 6/1/16 CHECKED ENG APPR.

ALL DIMENSIONS ARE IN INCHES AND ARE NOMINAL. DIMENSIONS ON ACTUAL TRAILER MAY VARY FROM WHAT IS SHOWN ON PRINT BASED ON ACTUAL FRAMING AND TRAILER STRUCTURE. UNLESS NOTED AS CRITICAL

## inTech Trailers

TEMPLATE WBTA8.5x24+6TA INTERIOR FRONT

 DWG. NO.
 REV.

 WBTA8.5+6TA
 A

 SCALE: 1:20
 SHEET 3 OF 4









PROPRIETARY AND CONFIDENTIAL

THE INFORMATION CONTAINED IN THIS DRAWING IS THE SOLE PROPERTY OF INTECH TRAILERS. ANY REPRODUCTION IN PART OR AS A WHOLE WITHOUT THE WRITTEN PERMISSION OF INTECH TRAILERS IS PROHIBITED.

ENG APPR. ALL DIMENSIONS ARE IN INCHES AND ARE NOMINAL. DIMENSIONS ON ACTUAL TRAILER MAY VARY FROM WHAT IS SHOWN ON PRINT BASED ON ACTUAL FRAMING AND TRAILER STRUCTURE. UNLESS NOTED AS CRITICAL

NAME

NjM

DRAWN

CHECKED

DATE

6/1/16

inTech Trailers **TEMPLATE** WBTA8.5x24+6TA EXTERIOR

DWG. NO. REV. WBTA8.5+6TA SCALE: 1:54 SHEET 4 OF 4

S:\SolidWorks CAD\Parts\Work Standards\Grid Prints\BTA\