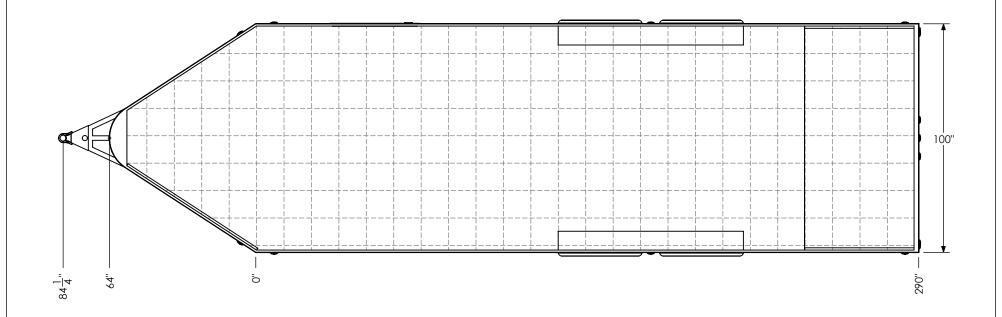

NAME DATE DRAWN 6/1/16 NjM CHECKED ENG APPR.

ALL DIMENSIONS ARE IN INCHES AND ARE NOMINAL. DIMENSIONS ON ACTUAL TRAILER MAY VARY FROM WHAT IS SHOWN ON PRINT BASED ON ACTUAL FRAMING AND TRAILER STRUCTURE. UNLESS NOTED AS CRITICAL

## **TEMPLATE** WBTA8.5x24+6TA FLOORPLAN

inTech Trailers

DWG. NO.

REV. WBTA8.5+6TA Α SCALE: 1:42 SHEET 1 OF 4

GRID = 12" x 12"

PROPRIETARY AND CONFIDENTIAL THE INFORMATION CONTAINED IN THIS DRAWING IS THE SOLE PROPERTY OF INTECH TRAILERS. ANY REPRODUCTION IN PART OR AS A WHOLE WITHOUT THE WRITTEN PERMISSION OF INTECH TRAILERS IS PROHIBITED.