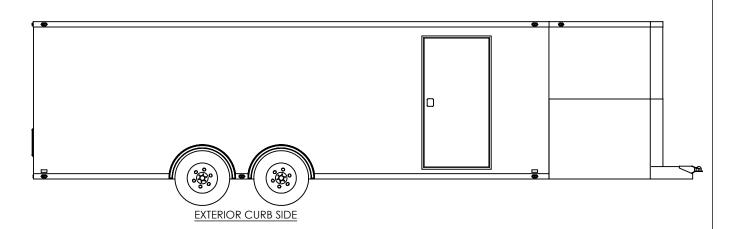

DRAWN

CHECKED

DATE

6/1/16

inTech Trailers **TEMPLATE** WBTA8.5x24+6TA EXTERIOR

DWG. NO. REV. WBTA8.5+6TA SCALE: 1:54 SHEET 4 OF 4

S:\SolidWorks CAD\Parts\Work Standards\Grid Prints\BTA\