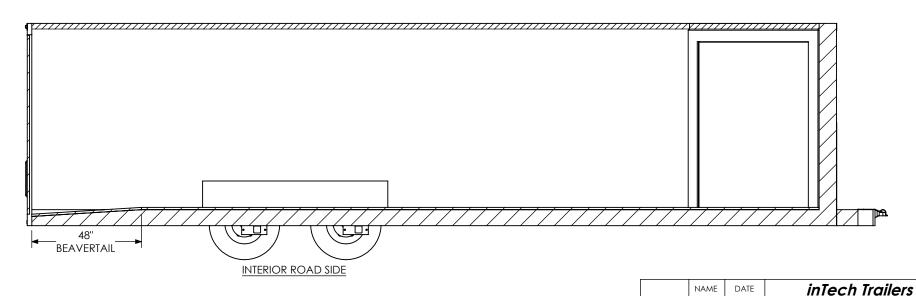

# NAME DATE DRAWN NjM 6/1/16 CHECKED ENG APPR.

ALL DIMENSIONS ARE IN INCHES AND ARE NOMINAL. DIMENSIONS ON ACTUAL TRAILER MAY VARY FROM WHAT IS SHOWN ON PRINT BASED ON ACTUAL FRAMING AND TRAILER STRUCTURE. UNLESS NOTED AS CRITICAL

DRAWN

CHECKED

DATE

6/1/16

inTech Trailers **TEMPLATE** WBTA8.5x24+6TA EXTERIOR

DWG. NO. REV. WBTA8.5+6TA SCALE: 1:54 SHEET 4 OF 4

S:\SolidWorks CAD\Parts\Work Standards\Grid Prints\BTA\